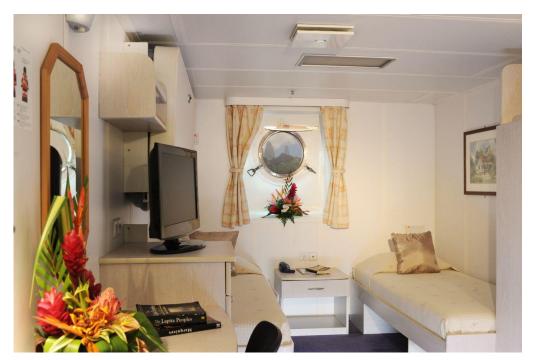

Passenger/Crew Capacity: 211 passengers, 63 crew.

Breakdown of cabins:

Suites: 12 w/balcony (8@237 sq.ft., 4@ 185 sq.ft.), 2 without balcony @ 237 sq.ft., Deluxe Cabins: 9 @ 185sq.ft., Standard Cabins: 63 @ 120 sq.ft., Class C

(Dormitory): 18 bunk beds.

Total in dining room: 174 persons

Vessel is equipped with bar/lounge, reception and swimming pool, sundeck, etc. Owners are inviting best outright offers.