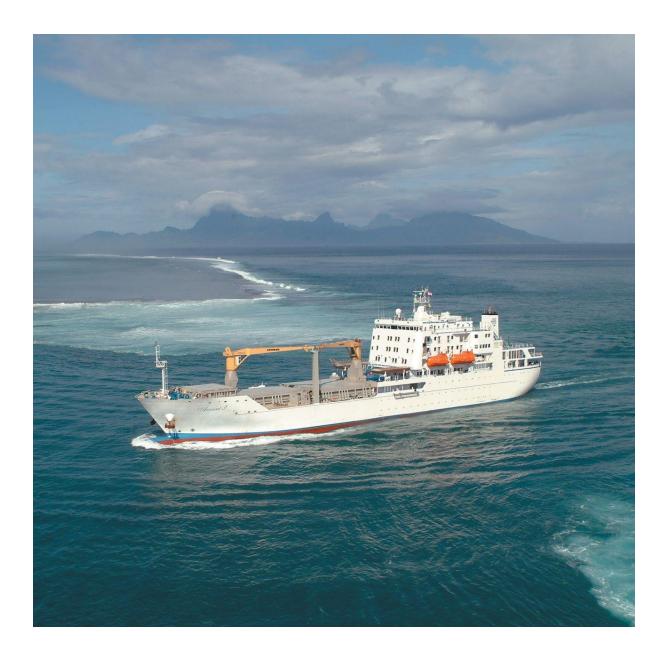

## MODERN CRUISE/CARGO SHIP FOR SALE

Blt 12/2002 by Severnav

BV unrestricted navigation, S/S due 4/2017, abt 4526 Dwt/5,92 M 7325 GT/2197 NT  $\,$ 

Capacity is abt 5.371 cbm - 80 TEU

4 Holds, 4 Hatches; 1:8.4x8.2, 2:14.5x8.2, 3:14.5x13.7, 4: 6.2x3.98m

Crane 1x25, Crane 1x35t (Liebherr)

MaK 8M32C 5.221Bhp abt 15,00kn on abt 17.6 ts IF 180

Loa 117,00M / Beam 17,60M

Sideport fitted 3.5 x 3.0 m

Auxls.2 x Caterpillar 3412 each 534 kw, 1 x Caterpillar 3408 400 kw