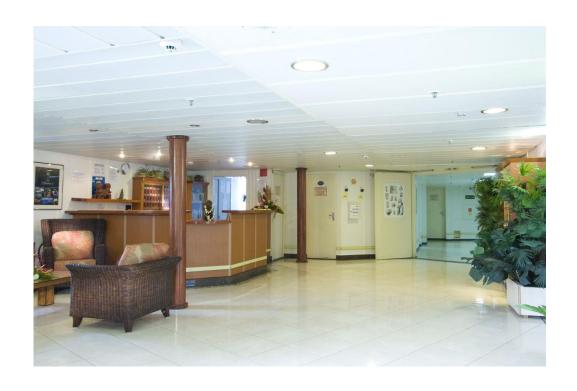

(Dormitory): 18 bunk beds.

Total in dining room: 174 persons

Vessel is equipped with bar/lounge, reception and swimming pool, sundeck, etc. Owners are inviting best outright offers.