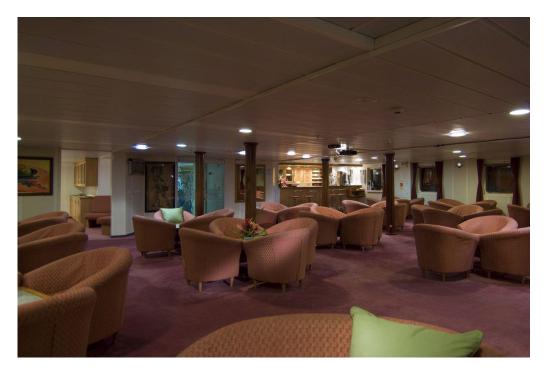

(Dormitory): 18 bunk beds.

Total in dining room: 174 persons

Vessel is equipped with bar/lounge, reception and swimming pool, sundeck, etc. Owners are inviting best outright offers.