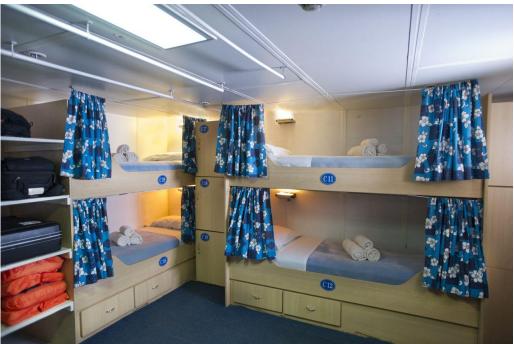

(Dormitory): 18 bunk beds.

Total in dining room: 174 persons

Vessel is equipped with bar/lounge, reception and swimming pool, sundeck, etc. Owners are inviting best outright offers.