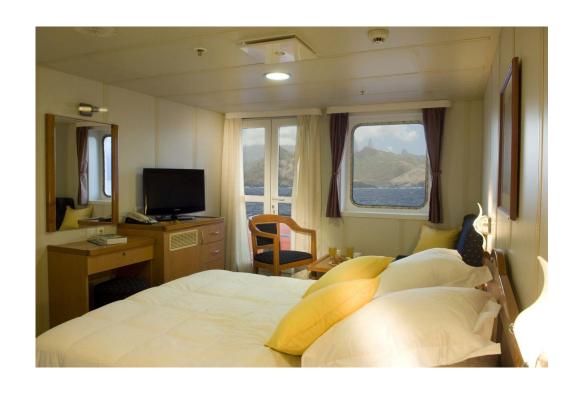

Passenger/Crew Capacity: 211 passengers, 63 crew.

Breakdown of cabins:

Suites: 12 w/balcony (8@237 sq.ft., 4@ 185 sq.ft.), 2 without balcony @ 237 sq.ft., Deluxe Cabins: 9 @ 185sq.ft., Standard Cabins: 63 @ 120 sq.ft., Class C