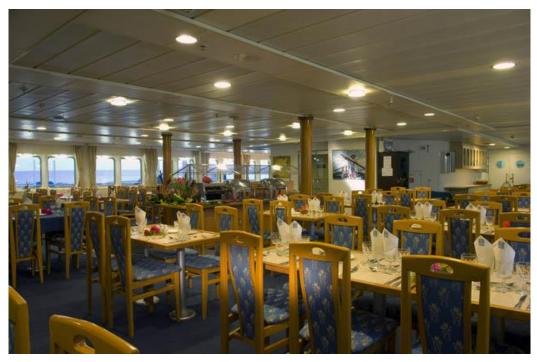

(Dormitory): 18 bunk beds.

Total in dining room: 174 persons

Vessel is equipped with bar/lounge, reception and swimming pool, sundeck, etc. Owners are inviting best outright offers.