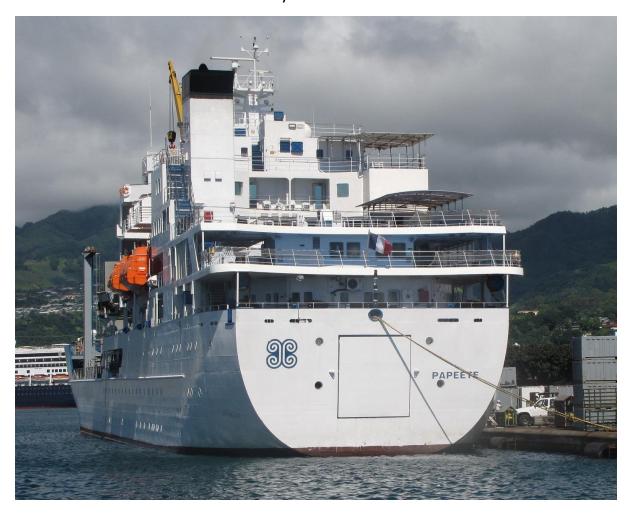

## MODERN CRUISE/CARGO SHIP FOR SALE

Blt 12/2002 by Severnav

BV unrestricted navigation, S/S due 4/2017, abt 4526 Dwt/5,92 M 7325 GT/2197 NT  $\,$ 

Capacity is abt 5.371 cbm - 80 TEU

4 Holds, 4 Hatches; 1:8.4x8.2, 2:14.5x8.2, 3:14.5x13.7, 4: 6.2x3.98m

Crane 1x25, Crane 1x35t (Liebherr)

MaK 8M32C 5.221Bhp abt 15,00kn on abt 17.6 ts IF 180

Loa 117,00M / Beam 17,60M

Sideport fitted 3.5 x 3.0 m

Auxls.2 x Caterpillar 3412 each 534 kw, 1 x Caterpillar 3408 400 kw

Passenger/Crew Capacity: 211 passengers, 63 crew.

Breakdown of cabins:

Suites: 12 w/balcony (8@237 sq.ft., 4@ 185 sq.ft.), 2 without balcony @ 237 sq.ft., Deluxe Cabins: 9 @ 185sq.ft., Standard Cabins: 63 @ 120 sq.ft., Class C