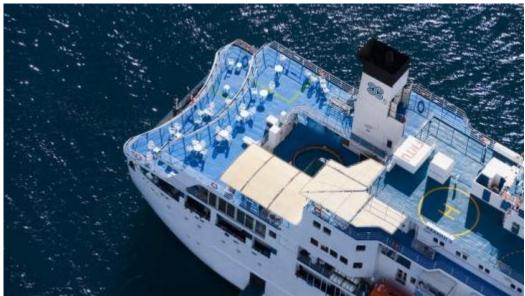

Passenger/Crew Capacity: 211 passengers, 63 crew.

Breakdown of cabins:

Suites: 12 w/balcony (8@237 sq.ft., 4@ 185 sq.ft.), 2 without balcony @ 237 sq.ft., Deluxe Cabins: 9 @ 185sq.ft., Standard Cabins: 63 @ 120 sq.ft., Class C

(Dormitory): 18 bunk beds.

Total in dining room: 174 persons

Vessel is equipped with bar/lounge, reception and swimming pool, sundeck, etc. Owners are inviting best outright offers.