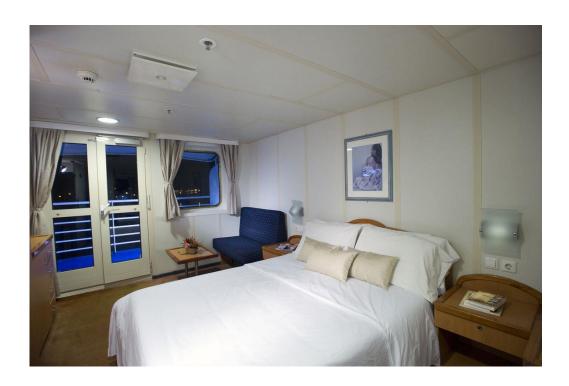

Passenger/Crew Capacity: 211 passengers, 63 crew.

Breakdown of cabins:

Suites: 12 w/balcony (8@237 sq.ft., 4@ 185 sq.ft.), 2 without balcony @ 237 sq.ft., Deluxe Cabins: 9 @ 185sq.ft., Standard Cabins: 63 @ 120 sq.ft., Class C