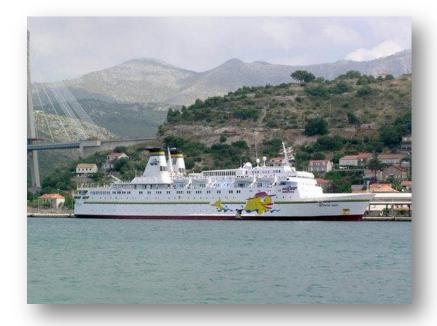

Type of Vessel: Luxury Passenger Cruise Ship

Built: 1971; **Refurbished** : 2005

Number of Cabins : abt. 360

Year of Build : 1971

Refurbished and Reconstructed : 2005

including all public spaces, engine room, piping and sewage systems, hot and cold water pipes, Vacuum system, A/C system, and more ...

### Luxury Passenger **Cruise Ship** Refurbished and Reconstructed - 2005