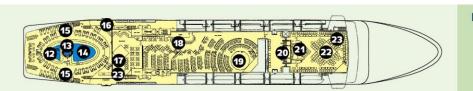

### TOP OF SUN DECK 9

1- Upper tanning deck - solarium

### SUN DECK 8

- S- Spa treatments2- Tanning deck3- Sun swimming pool4- Pool bar

- 5- Pool bar 6- Elevator

### **BRIDGE DECK 7**

10-Elevator

11-Command bridge