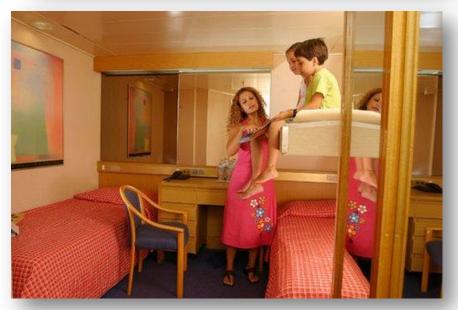

#### MAIN DECK 3

35-Elevator

| Deck  |   | Cabin type |         | No'       | No' of Cabins |           |           | <b>Total Beds in Category</b> |
|-------|---|------------|---------|-----------|---------------|-----------|-----------|-------------------------------|
|       |   |            |         | Of Cabins | 2 beds        | 3<br>beds | 4<br>beds | ··                            |
| 2     |   | G -        | INSIDE  | 36        | 28            |           | 8         | 88                            |
|       |   | I -        | OUTSIDE | 31        | 10            | 3         | 18        | 101                           |
|       | 3 | Н -        | INSIDE  | 81        | 42            | 24        | 15        | 216                           |
|       |   | K -        | OUTSIDE | 45        | 29            | 6         | 10        | 116                           |
| 4     |   | J -        | INSIDE  | 58        | 17            | 4         | 37        | 194                           |
|       |   | L -        | OUTSIDE | 8         |               |           | 8         | 32                            |
|       |   | M -        | OUTSIDE | 48        | 28            | 15        | 5         | 121                           |
|       | 5 | L -        | INSIDE  | 25        | 13            | 12        |           | 62                            |
|       |   | DL -       | OUTSIDE | 6         | 6             |           |           | 12                            |
|       |   | SDL -      | OUTSIDE | 9         | 9             |           |           | 18                            |
| 7     |   | SDL -      | OUTSIDE | 9         | 4             | 5         |           | 23                            |
| TOTAL |   |            |         | 356       | 106           | 69        | 101       | 983                           |