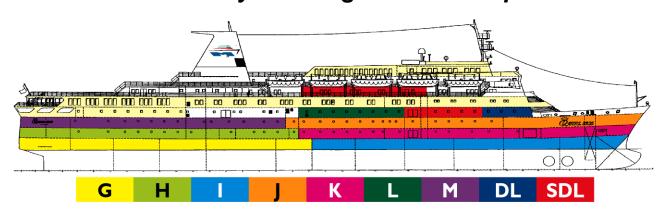

#### MAIN DECK 3

35-Elevator

| Deck  |   | Cabin type |         | No'       | No' of Cabins |           |           | <b>Total Beds in Category</b> |
|-------|---|------------|---------|-----------|---------------|-----------|-----------|-------------------------------|
|       |   |            |         | Of Cabins | 2 beds        | 3<br>beds | 4<br>beds | ··                            |
| 2     |   | G -        | INSIDE  | 36        | 28            |           | 8         | 88                            |
|       |   | I -        | OUTSIDE | 31        | 10            | 3         | 18        | 101                           |
|       | 3 | Н -        | INSIDE  | 81        | 42            | 24        | 15        | 216                           |
|       |   | K -        | OUTSIDE | 45        | 29            | 6         | 10        | 116                           |
| 4     |   | J -        | INSIDE  | 58        | 17            | 4         | 37        | 194                           |
|       |   | L -        | OUTSIDE | 8         |               |           | 8         | 32                            |
|       |   | M -        | OUTSIDE | 48        | 28            | 15        | 5         | 121                           |
|       | 5 | L -        | INSIDE  | 25        | 13            | 12        |           | 62                            |
|       |   | DL -       | OUTSIDE | 6         | 6             |           |           | 12                            |
|       |   | SDL -      | OUTSIDE | 9         | 9             |           |           | 18                            |
| 7     |   | SDL -      | OUTSIDE | 9         | 4             | 5         |           | 23                            |
| TOTAL |   |            |         | 356       | 106           | 69        | 101       | 983                           |