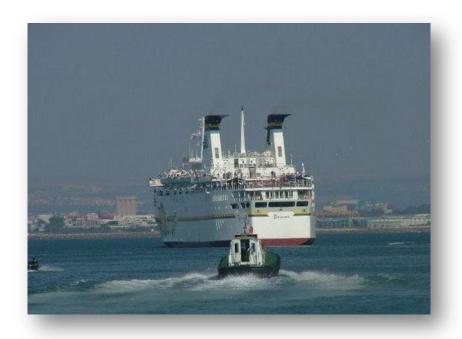

Type of Vessel: Luxury Passenger Cruise Ship

Built: 1971; **Refurbished** : 2005

Number of Cabins : abt. 360

Year of Build : 1971

Refurbished and Reconstructed : 2005

including all public spaces, engine room, piping and sewage systems, hot and cold water pipes, Vacuum system, A/C system, and more ...

### Luxury Passenger **Cruise Ship** Refurbished and Reconstructed - 2005