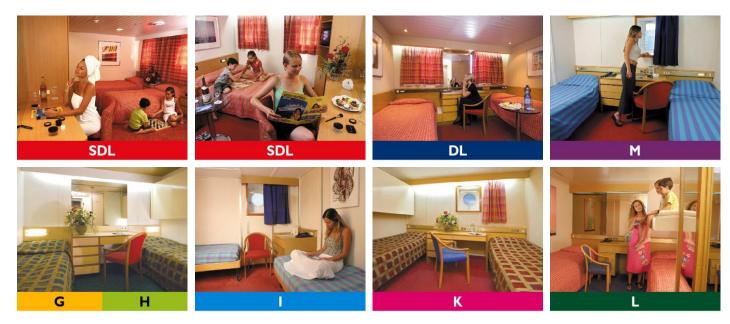

#### MAIN DECK 3

35-Elevator

| Deck  |   | Cabin type |         | No'       | No' of Cabins |           |           | <b>Total Beds in Category</b> |
|-------|---|------------|---------|-----------|---------------|-----------|-----------|-------------------------------|
|       |   |            |         | Of Cabins | 2 beds        | 3<br>beds | 4<br>beds | ··                            |
| 2     |   | G -        | INSIDE  | 36        | 28            |           | 8         | 88                            |
|       |   | I -        | OUTSIDE | 31        | 10            | 3         | 18        | 101                           |
|       | 3 | Н -        | INSIDE  | 81        | 42            | 24        | 15        | 216                           |
|       |   | K -        | OUTSIDE | 45        | 29            | 6         | 10        | 116                           |
| 4     |   | J -        | INSIDE  | 58        | 17            | 4         | 37        | 194                           |
|       |   | L -        | OUTSIDE | 8         |               |           | 8         | 32                            |
|       |   | M -        | OUTSIDE | 48        | 28            | 15        | 5         | 121                           |
|       | 5 | L -        | INSIDE  | 25        | 13            | 12        |           | 62                            |
|       |   | DL -       | OUTSIDE | 6         | 6             |           |           | 12                            |
|       |   | SDL -      | OUTSIDE | 9         | 9             |           |           | 18                            |
| 7     |   | SDL -      | OUTSIDE | 9         | 4             | 5         |           | 23                            |
| TOTAL |   |            |         | 356       | 106           | 69        | 101       | 983                           |