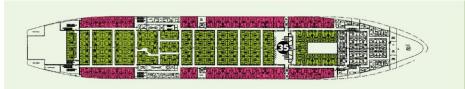

#### MAIN DECK 3

35-Elevator

| Deck  |   | Cabin type |         | No'       | No' of Cabins |           |           | <b>Total Beds in Category</b> |
|-------|---|------------|---------|-----------|---------------|-----------|-----------|-------------------------------|
|       |   |            |         | Of Cabins | 2 beds        | 3<br>beds | 4<br>beds | ··                            |
| 2     |   | G -        | INSIDE  | 36        | 28            |           | 8         | 88                            |
|       |   | I -        | OUTSIDE | 31        | 10            | 3         | 18        | 101                           |
|       | 3 | Н -        | INSIDE  | 81        | 42            | 24        | 15        | 216                           |
|       |   | K -        | OUTSIDE | 45        | 29            | 6         | 10        | 116                           |
| 4     |   | J -        | INSIDE  | 58        | 17            | 4         | 37        | 194                           |
|       |   | L -        | OUTSIDE | 8         |               |           | 8         | 32                            |
|       |   | M -        | OUTSIDE | 48        | 28            | 15        | 5         | 121                           |
|       | 5 | L -        | INSIDE  | 25        | 13            | 12        |           | 62                            |
|       |   | DL -       | OUTSIDE | 6         | 6             |           |           | 12                            |
|       |   | SDL -      | OUTSIDE | 9         | 9             |           |           | 18                            |
| 7     |   | SDL -      | OUTSIDE | 9         | 4             | 5         |           | 23                            |
| TOTAL |   |            |         | 356       | 106           | 69        | 101       | 983                           |