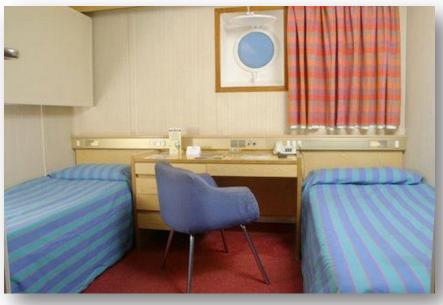

#### MAIN DECK 3

35-Elevator

| Deck  |   | Cabin type |         | No'       | No' of Cabins |           |           | <b>Total Beds in Category</b> |
|-------|---|------------|---------|-----------|---------------|-----------|-----------|-------------------------------|
|       |   |            |         | Of Cabins | 2 beds        | 3<br>beds | 4<br>beds | ··                            |
| 2     |   | G -        | INSIDE  | 36        | 28            |           | 8         | 88                            |
|       |   | I -        | OUTSIDE | 31        | 10            | 3         | 18        | 101                           |
|       | 3 | Н -        | INSIDE  | 81        | 42            | 24        | 15        | 216                           |
|       |   | K -        | OUTSIDE | 45        | 29            | 6         | 10        | 116                           |
| 4     |   | J -        | INSIDE  | 58        | 17            | 4         | 37        | 194                           |
|       |   | L -        | OUTSIDE | 8         |               |           | 8         | 32                            |
|       |   | M -        | OUTSIDE | 48        | 28            | 15        | 5         | 121                           |
|       | 5 | L -        | INSIDE  | 25        | 13            | 12        |           | 62                            |
|       |   | DL -       | OUTSIDE | 6         | 6             |           |           | 12                            |
|       |   | SDL -      | OUTSIDE | 9         | 9             |           |           | 18                            |
| 7     |   | SDL -      | OUTSIDE | 9         | 4             | 5         |           | 23                            |
| TOTAL |   |            |         | 356       | 106           | 69        | 101       | 983                           |