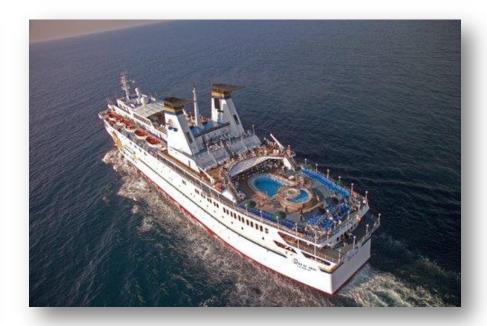

Type of Vessel: Luxury Passenger Cruise Ship

Built: 1971; **Refurbished** : 2005

Number of Cabins : abt. 360

Year of Build : 1971

Refurbished and Reconstructed : 2005

including all public spaces, engine room, piping and sewage systems, hot and cold water pipes, Vacuum system, A/C system, and more ...

### Luxury Passenger **Cruise Ship** Refurbished and Reconstructed - 2005