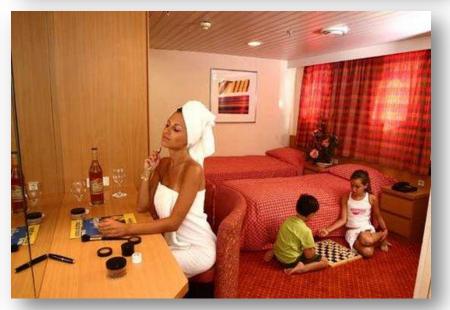

#### MAIN DECK 3

35-Elevator

| Deck  |   | Cabin type |         | No'       | No' of Cabins |           |           | <b>Total Beds in Category</b> |
|-------|---|------------|---------|-----------|---------------|-----------|-----------|-------------------------------|
|       |   |            |         | Of Cabins | 2 beds        | 3<br>beds | 4<br>beds | ··                            |
| 2     |   | G -        | INSIDE  | 36        | 28            |           | 8         | 88                            |
|       |   | I -        | OUTSIDE | 31        | 10            | 3         | 18        | 101                           |
|       | 3 | Н -        | INSIDE  | 81        | 42            | 24        | 15        | 216                           |
|       |   | K -        | OUTSIDE | 45        | 29            | 6         | 10        | 116                           |
| 4     |   | J -        | INSIDE  | 58        | 17            | 4         | 37        | 194                           |
|       |   | L -        | OUTSIDE | 8         |               |           | 8         | 32                            |
|       |   | M -        | OUTSIDE | 48        | 28            | 15        | 5         | 121                           |
|       | 5 | L -        | INSIDE  | 25        | 13            | 12        |           | 62                            |
|       |   | DL -       | OUTSIDE | 6         | 6             |           |           | 12                            |
|       |   | SDL -      | OUTSIDE | 9         | 9             |           |           | 18                            |
| 7     |   | SDL -      | OUTSIDE | 9         | 4             | 5         |           | 23                            |
| TOTAL |   |            |         | 356       | 106           | 69        | 101       | 983                           |