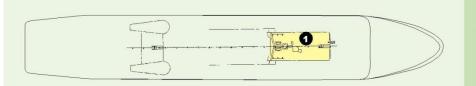

enger Cruise Ship

Built: 1971; **Refurbished** : 2005

Number of Cabins : abt. 360



Year of Build : 1971

Refurbished and Reconstructed : 2005

including all public spaces, engine room, piping and sewage systems, hot and cold water pipes, Vacuum system, A/C system, and more ...

Number of Decks : 9

Number of Passenger Cabins : Abt. 356

Total number of passengers : Abt. 1000 for short international voayges (abt. 100 less for

long international voyages)

**Public Areas:** 

Deck No. 2 Deck No. 4

Cinema Passenger reception desk

Volley ball court Duty Free shops

Gymnasium Telephone exchange

Children's play room

Sauna Deck No. 5

**Dining Hall** 

Deck No. 6 Casino

Swimming pool

Disco Deck No. 8

Show lounge Swimming pool

Bar and lounge Bar and Lounge

2 public elevators











### TOP OF SUN DECK 9

1- Upper tanning deck - solarium



### SUN DECK 8

- S- Spa treatments2- Tanning deck3- Sun swimming pool4- Pool bar

- 5- Pool bar 6- Elevator



### **BRIDGE DECK 7**

10-Elevator

11-Command bridge

### Luxury Passenger **Cruise Ship** Refurbished and Reconstructed - 2005



### LOUNGE DECK 6



### **RESTAURANT DECK 5**

- 24-Grand Riviera restaurant
  25-Duty free stores
  26-Beauty salon
  28-Shore excursions and Mano Card office
  29-Elevator
- 27-Casino

7- Library 8- Monte Carlo Club 9- Panorama deck



### **INFORMATION DECK 4**

- 30-Duty free shopping center 31-Reception 32-Hotel manager's office 33-Chief purser's office

- 34-Elevator



#### MAIN DECK 3

35-Elevator

| Deck  |   | Cabin type |         | No'       | No' of Cabins |           |