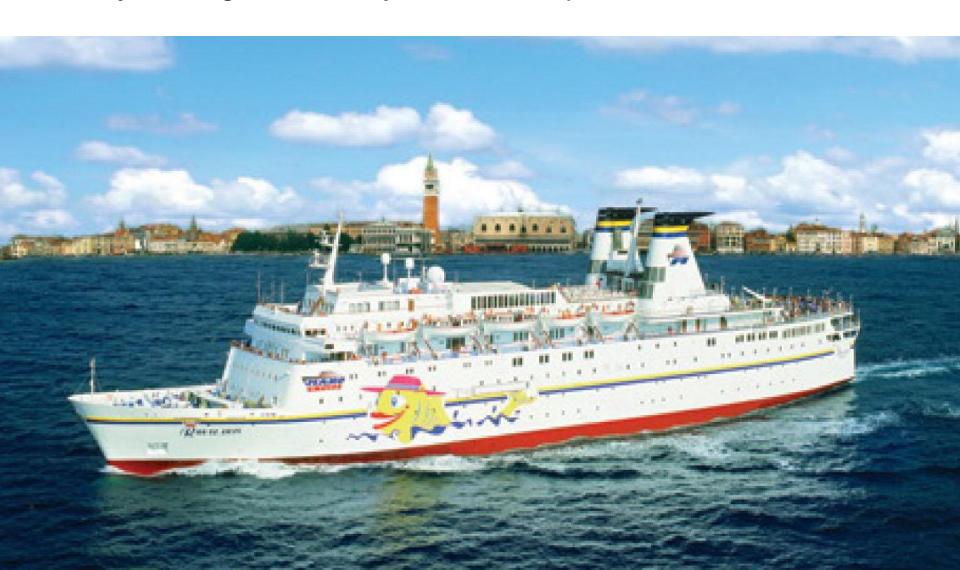

Type of Vessel: Luxury Passenger Cruise Ship

Built: 1971; **Refurbished** : 2005

Number of Cabins : abt. 360

Year of Build : 1971

Refurbished and Reconstructed : 2005

including all public spaces, engine room, piping and sewage systems, hot and cold water pipes, Vacuum system, A/C system, and more ...

### Luxury Passenger **Cruise Ship** Refurbished and Reconstructed - 2005