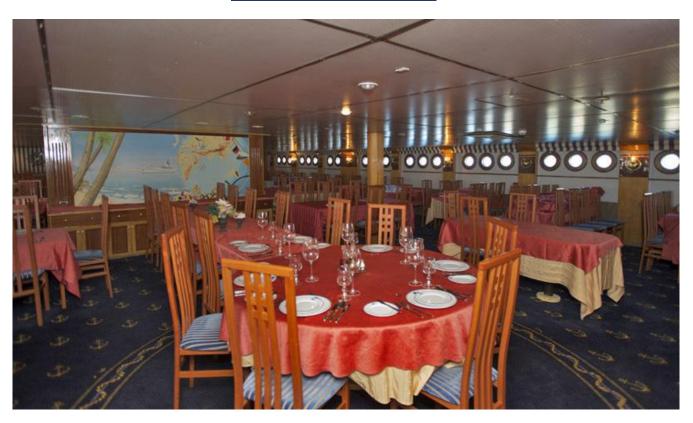

#### **Technical Details:**

Length OAL: 103.70 metres
Breadth: 16.00 metres
Draft: 4.52 metres

GRT: 4,490
NRT: 1,666
DWT: 816.50
Displacement: 3,944.70

Main Engines: 2 x 8 cylinder Pielstick 4SA 8PC2V
 Fuel Consumption: 700 kg p/hour + 4 kg MDO p/hour

• Speed: 17 knots

• Disalinator: 30 tons per day

#### **Guest Facilities:**

- Grand Salon les Alizes (main show lounge)
- Calypso Salon
- Lagon Bleu Salon & Bar
- Restaurant le Phare (main dining room)
- Small Casino
- Hair Salon
- Shop & Boutique
- Outdoor Pool & Bar
- Outdoor al-fresco Dining
- Medical Centre



## Main Show Lounge ~ Grand Salon les Alizes







## Calypso Salon







## Lagon Bleu & Bar





<u>Casino</u>



## Atrium & Bureau





**Hair Salon** 

Shop & Boutique





## Main Restaurant ~ le Phare









# Outdoor Dining *al fresco* By The Pool





**Outdoor Pool Bar** 



#### **Cabin Categories**



Category 7 - twin



Category 7 - double

Category 7 are the largest cabins aboard (12.9 m<sup>2</sup> - 13.8 m<sup>2</sup>) Situated on Corvette Deck.



Category 6 – twin

Category 6 cabins (8.5 m² - 9.75 m²) are situated on Corvette Deck



Category 5 – twin

Category 5 cabins (7.75 m² - 8.5 m²) are situated on Galion & Corvette Decks



Category 4 – 3 & 4 Berths

Category 4 cabins (8.5 m² - 10.3 m²) are spread across Goelette, Galion & Corvette - some cabins have a small picture window, others have twin portholes -



Category 3 - Single & Twin Berths

Category 3 cabins (6.75 m<sup>2</sup> - 9.5 m<sup>2</sup>) are spread across Goelette, Gallion & Corvette



Category 2 - Inner C