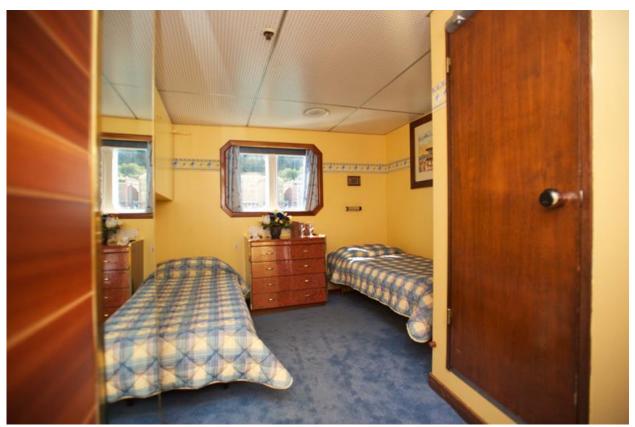

Category 5 – twin

Category 5 cabins (7.75 m² - 8.5 m²) are situated on Galion & Corvette Decks

Category 4 – 3 & 4 Berths

Category 4 cabins (8.5 m² - 10.3 m²) are spread across Goelette, Galion & Corvette - some cabins have a small picture window, others have twin portholes -