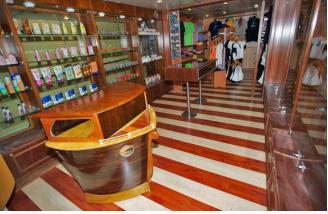

#### **Technical Details:**

Length OAL: 103.70 metres
Breadth: 16.00 metres
Draft: 4.52 metres

GRT: 4,490
NRT: 1,666
DWT: 816.50
Displacement: 3,944.70

Main Engines: 2 x 8 cylinder Pielstick 4SA 8PC2V
 Fuel Consumption: 700 kg p/hour + 4 kg MDO p/hour

• Speed: 17 knots

• Disalinator: 30 tons per day

#### **Guest Facilities:**

- Grand Salon les Alizes (main show lounge)
- Calypso Salon
- Lagon Bleu Salon & Bar
- Restaurant le Phare (main dining room)
- Small Casino
- Hair Salon
- Shop & Boutique
- Outdoor Pool & Bar
- Outdoor al-fresco Dining
- Medical Centre



## Main Show Lounge ~ Grand Salon les Alizes







## Calypso Salon







## Lagon Bleu & Bar





<u>Casino</u>



## Atrium & Bureau





**Hair Salon** 

Shop & Boutique





## Main Restaurant ~ le Phare









# Outdoor Dining *al fresco* By The Pool





**Outdoor Pool Bar** 



#### **Cabin Categories**



Category 7 - twin



Category 7 - double

Category 7 are the largest cabins aboard (12.9 m<sup>2</sup> - 13.8 m<sup>2</sup>) Situated on Corvette Deck.



Category 6 – twin

Category 6 cabins (8.5 m² - 9.75 m²) are situated on Corvette Deck



Category 5 – twin

Category 5 cabins (7.75 m² - 8.5 m²) are situated on Galion & Corvette Decks



Category 4 – 3 & 4 Berths

Category 4 cabins (8.5 m² - 10.3 m²) are spread across Goelette, Galion & Corvette - some cabins have a small picture window, others have twin portholes -



Category 3 - Single & Twin Berths

Category 3 cabins (6.75 m<sup>2</sup> - 9.5 m<sup>2</sup>) are spread across Goelette, Gallion &