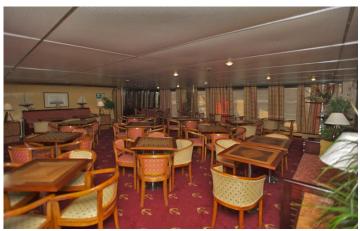

#### **Technical Details:**

Length OAL: 103.70 metres
Breadth: 16.00 metres
Draft: 4.52 metres

GRT: 4,490
NRT: 1,666
DWT: 816.50
Displacement: 3,944.70

Main Engines: 2 x 8 cylinder Pielstick 4SA 8PC2V
 Fuel Consumption: 700 kg p/hour + 4 kg MDO p/hour

• Speed: 17 knots

• Disalinator: 30 tons per day

#### **Guest Facilities:**

- Grand Salon les Alizes (main show lounge)
- Calypso Salon
- Lagon Bleu Salon & Bar
- Restaurant le Phare (main dining room)
- Small Casino
- Hair Salon
- Shop & Boutique
- Outdoor Pool & Bar
- Outdoor al-fresco Dining
- Medical Centre



## Main Show Lounge ~ Grand Salon les Alizes







## Calypso Salon







## Lagon Bleu & Bar





<u>Casino</u>



## Atrium & Bureau





**Hair Salon** 

Shop & Boutique





## Main Restaurant ~ le Phare









# Outdoor Dining *al fresco* By The Pool





**Outdoor Pool Bar** 



#### **Cabin Categories**



Category 7 - twin



Category 7 - double

Category 7 are the largest cabins aboard (12.9 m<sup>2</sup> - 13.8 m<sup>2</sup>) Situated on Corvette Deck.



Category 6 – twin

Category 6 cabins (8.5 m² - 9.75 m²) are situated on Corvette Deck



Category 5 – twin

Category 5 cabins (7.75 m² - 8.5 m²) are situated on Galion & Corvette Decks



Category 4 – 3 & 4 Berths

Category 4 cabins (8.5 m² - 10.3 m²) are spread across Goelette, Galion & Corvette - some cabins have a small picture window, others have twin portholes -



Category 3 - Single & Twi