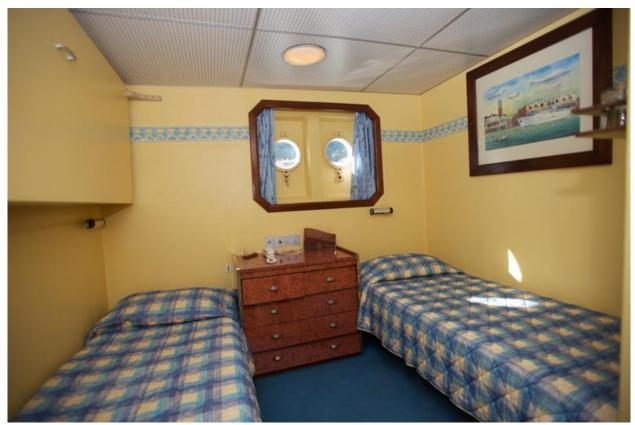

Category 3 - Single & Twin Berths

Category 3 cabins (6.75 m<sup>2</sup> - 9.5 m<sup>2</sup>) are spread across Goelette, Gallion & Corvette

Category 2 - Inner Cabins

The larger category 2 cabins (10.5 m²) are situated on the lower Nautilus Deck, with the slightly smaller Inner cabins (8.25 m²) spread across Gallion and Corvette.