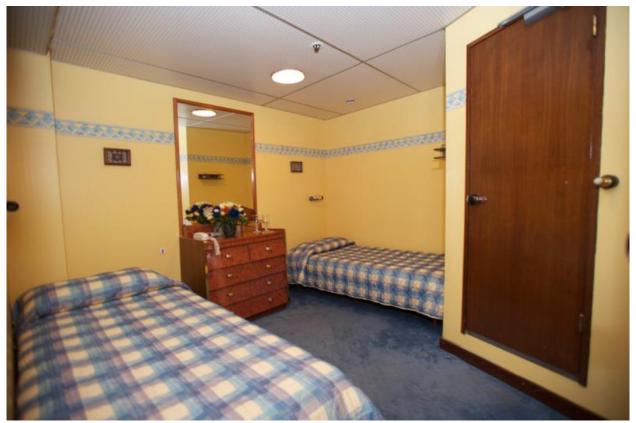

Category 5 – twin

Category 5 cabins (7.75 m² - 8.5 m²) are situated on Galion & Corvette Decks

Category 4 – 3 & 4 Berths

Category 4 cabins (8.5 m² - 10.3 m²) are spread across Goelette, Galion & Corvette - some cabins have a small picture window, others have twin portholes -