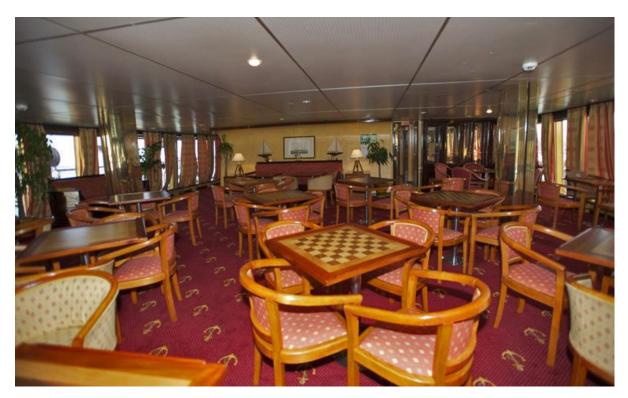

#### **Technical Details:**

Length OAL: 103.70 metres
Breadth: 16.00 metres
Draft: 4.52 metres

GRT: 4,490
NRT: 1,666
DWT: 816.50
Displacement: 3,944.70

Main Engines: 2 x 8 cylinder Pielstick 4SA 8PC2V
 Fuel Consumption: 700 kg p/hour + 4 kg MDO p/hour

• Speed: 17 knots

• Disalinator: 30 tons per day

#### **Guest Facilities:**

- Grand Salon les Alizes (main show lounge)
- Calypso Salon
- Lagon Bleu Salon & Bar
- Restaurant le Phare (main dining room)
- Small Casino
- Hair Salon
- Shop & Boutique
- Outdoor Pool & Bar
- Outdoor al-fresco Dining
- Medical Centre



## Main Show Lounge ~ Grand Salon les Alizes







## Calypso Salon







## Lagon Bleu & Bar





<u>Casino</u>



## Atrium & Bureau





**Hair Salon** 

Shop & Boutique





## Main Restaurant ~ le Phare









# Outdoor Dining *al fresco* By The Pool





**Outdoor Pool Bar** 



#### **Cabin Categories**



Category 7 - twin



Category 7 - double

Category 7 are the largest cabins aboard (12.9 m<sup>2</sup> - 13.8 m<sup>2</sup>) Situated on Corvette Deck.



Category 6 – twin

Category 6 cabins (8.5 m² - 9.75 m²) are situated on Corvette Deck



Category 5 – twin

Category 5 cabins (7.75 m² - 8.5 m²) are situated on Galion & Corvette Decks



Category 4 – 3 & 4 Berths

Category 4 cabins (8.5 m² - 10.3 m²) are spread across Goelette, Galion & Corvette - some cabins have a small picture window, others have twin portholes -



Category 3 - Single & T