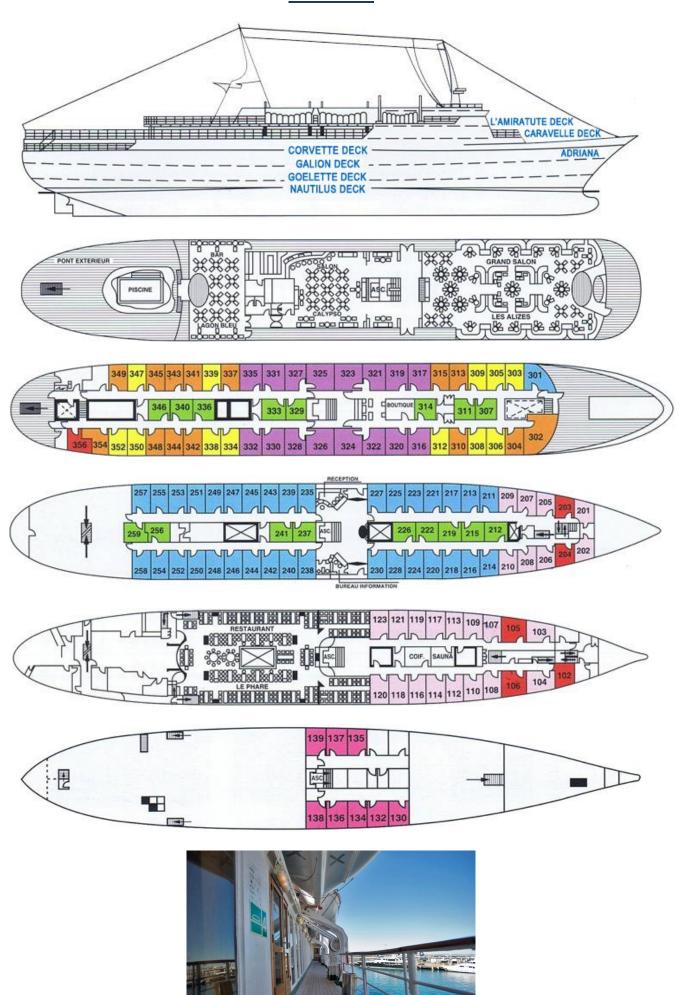

te Deck



Category 5 – twin

Category 5 cabins (7.75 m² - 8.5 m²) are situated on Galion & Corvette Decks



Category 4 – 3 & 4 Berths

Category 4 cabins (8.5 m² - 10.3 m²) are spread across Goelette, Galion & Corvette - some cabins have a small picture window, others have twin portholes -



Category 3 - Single & Twin Berths

Category 3 cabins (6.75 m<sup>2</sup> - 9.5 m<sup>2</sup>) are spread across Goelette, Gallion & Corvette



Category 2 - Inner Cabins

The larger category 2 cabins (10.5 m²) are situated on the lower Nautilus Deck, with the slightly smaller Inner cabins (8.25 m²) spread across Gallion and Corvette.



All cabins have private en suite facilities comprising shower, washbasin & wc.

All Category 7 cabins (above) receive complimentary bath robes.

#### **Deck Plans**