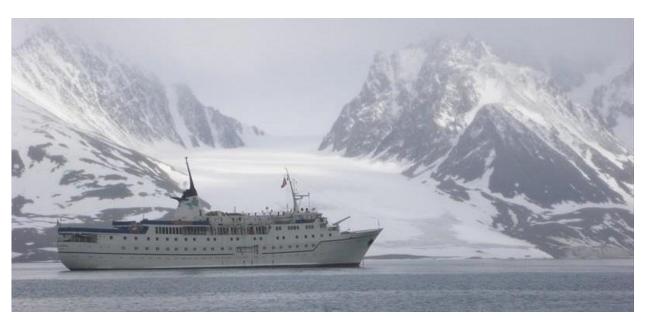

#### **Technical Details:**

Length OAL: 103.70 metres
Breadth: 16.00 metres
Draft: 4.52 metres

GRT: 4,490
NRT: 1,666
DWT: 816.50
Displacement: 3,944.70

Main Engines: 2 x 8 cylinder Pielstick 4SA 8PC2V
 Fuel Consumption: 700 kg p/hour + 4 kg MDO p/hour

• Speed: 17 knots

• Disalinator: 30 tons per day