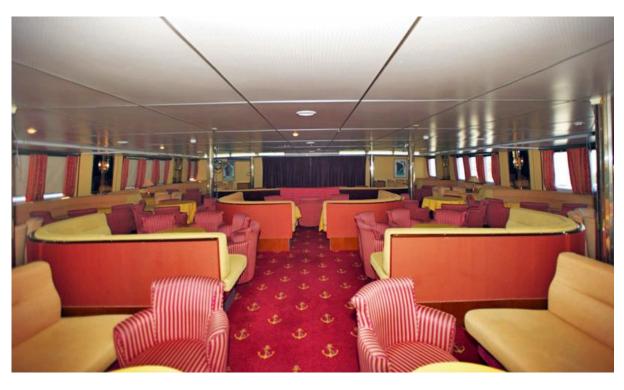

#### **Technical Details:**

Length OAL: 103.70 metres
Breadth: 16.00 metres
Draft: 4.52 metres

GRT: 4,490
NRT: 1,666
DWT: 816.50
Displacement: 3,944.70

Main Engines: 2 x 8 cylinder Pielstick 4SA 8PC2V
 Fuel Consumption: 700 kg p/hour + 4 kg MDO p/hour

• Speed: 17 knots

• Disalinator: 30 tons per day

#### **Guest Facilities:**

- Grand Salon les Alizes (main show lounge)
- Calypso Salon
- Lagon Bleu Salon & Bar
- Restaurant le Phare (main dining room)
- Small Casino
- Hair Salon
- Shop & Boutique
- Outdoor Pool & Bar
- Outdoor al-fresco Dining
- Medical Centre



## Main Show Lounge ~ Grand Salon les Alizes







## Calypso Salon







## Lagon Bleu & Bar





<u>Casino</u>



## Atrium & Bureau





**Hair Salon** 

Shop & Boutique





## Main Restaurant ~ le Phare









# Outdoor Dining *al fresco* By The Pool





**Outdoor Pool Bar** 



#### **Cabin Categories**



Category 7 - twin



Category 7 - double

Category 7 are the largest cabins aboard (12.9 m<sup>2</sup> - 13.8 m<sup>2</sup>) Situated on Corvette Deck.



Category 6 – twin

Category 6 cabins (8.5 m² - 9.75 m²) are situated on Corvette Deck



Category 5 – twin

Category 5 cabins (7.75 m² - 8.5 m²) are situated on Galion & Corvette Decks



Category 4 – 3 & 4 Berths

Category 4 cabins (8.5 m² - 10.3 m²) are spread across Goelette, Galion & Corvette - some cabins have a small picture window, others have twin portholes -



Cat