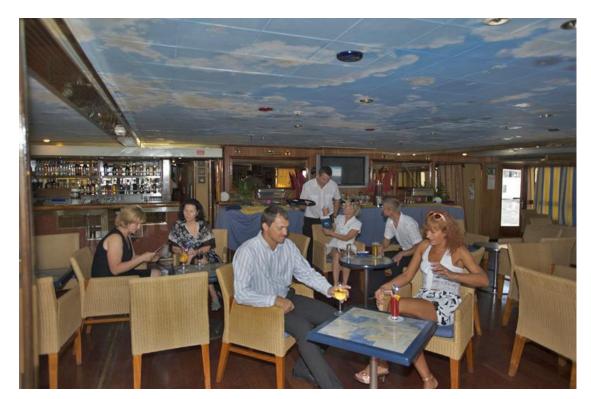

#### **Technical Details:**

Length OAL: 103.70 metres
Breadth: 16.00 metres
Draft: 4.52 metres

GRT: 4,490
NRT: 1,666
DWT: 816.50
Displacement: 3,944.70

Main Engines: 2 x 8 cylinder Pielstick 4SA 8PC2V
 Fuel Consumption: 700 kg p/hour + 4 kg MDO p/hour

• Speed: 17 knots

• Disalinator: 30 tons per day

#### **Guest Facilities:**

- Grand Salon les Alizes (main show lounge)
- Calypso Salon
- Lagon Bleu Salon & Bar
- Restaurant le Phare (main dining room)
- Small Casino
- Hair Salon
- Shop & Boutique
- Outdoor Pool & Bar
- Outdoor al-fresco Dining
- Medical Centre



## Main Show Lounge ~ Grand Salon les Alizes







## Calypso Salon







## Lagon Bleu & Bar





<u>Casino</u>



## Atrium & Bureau





**Hair Salon** 

Shop & Boutique





## Main Restaurant ~ le Phare









# Outdoor Dining *al fresco* By The Pool





**Outdoor Pool Bar** 



#### **Cabin Categories**



Category 7 - twin



Category 7 - double

Category 7 are the largest cabins aboard (12.9 m<sup>2</sup> - 13.8 m<sup>2</sup>) Situated on Corvette Deck.



Category 6 – twin

Category 6 cabins (8.5 m² - 9.75 m²) are situated on Corvette Deck



Category 5 – twin

Category 5 cabins (7.75 m² - 8.5 m²) are situated on Galion & Corvette Decks



Category 4 – 3 & 4 Berths

Category 4 cabins (8.5 m² - 10.3 m²) are spread across Goelette, Galion & Corvette - some cabins have a small picture window, others have twin portholes -



Category 3 - Single & Twin Berths

Category 3 cabi