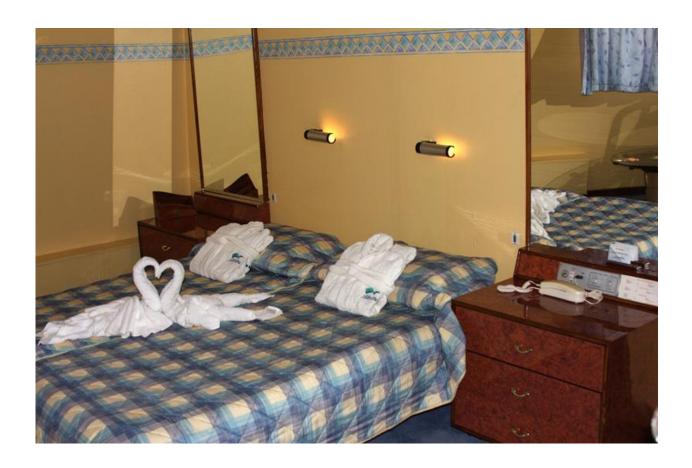

#### **Cabin Categories**

Category 7 - twin

Category 7 - double

Category 7 are the largest cabins aboard (12.9 m<sup>2</sup> - 13.8 m<sup>2</sup>) Situated on Corvette Deck.

Category 6 – twin

Category 6 cabins (8.5 m² - 9.75 m²) are situated on Corvette Deck

All cabins have private en suite facilities comprising shower, washbasin & wc.

All Category 7 cabins (above) receive complimentary bath robes.