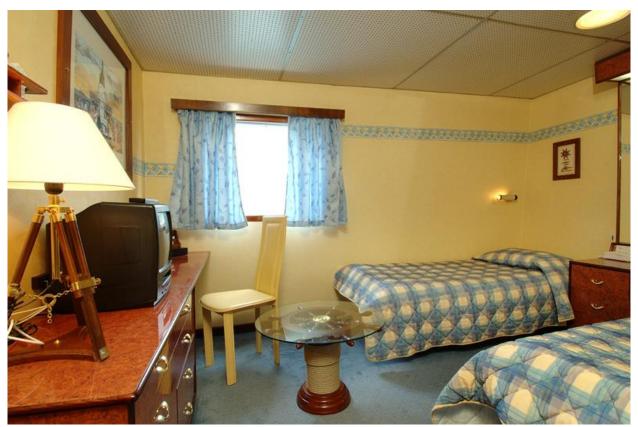

#### **Cabin Categories**

Category 7 - twin

Category 7 - double

Category 7 are the largest cabins aboard (12.9 m<sup>2</sup> - 13.8 m<sup>2</sup>) Situated on Corvette Deck.

Category 6 – twin

Category 6 cabins (8.5 m² - 9.75 m²) are situated on Corvette Deck

Category 5 – twin

Category 5 cabins (7.75 m² - 8.5 m²) are situated on Galion & Corvette Decks

Category 4 – 3 & 4 Berths

Category 4 cabins (8.5 m² - 10.3 m²) are spread across Goelette, Galion & Corvette - some cabins have a small picture window, others have twin portholes -