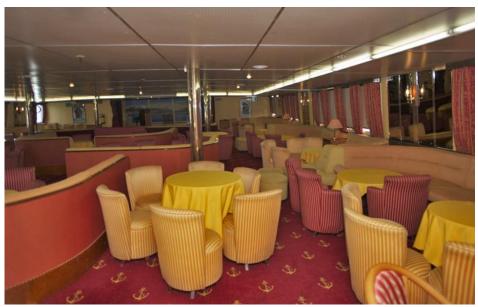

#### **Technical Details:**

Length OAL: 103.70 metres
Breadth: 16.00 metres
Draft: 4.52 metres

GRT: 4,490
NRT: 1,666
DWT: 816.50
Displacement: 3,944.70

Main Engines: 2 x 8 cylinder Pielstick 4SA 8PC2V
 Fuel Consumption: 700 kg p/hour + 4 kg MDO p/hour

• Speed: 17 knots

• Disalinator: 30 tons per day

#### **Guest Facilities:**

- Grand Salon les Alizes (main show lounge)
- Calypso Salon
- Lagon Bleu Salon & Bar
- Restaurant le Phare (main dining room)
- Small Casino
- Hair Salon
- Shop & Boutique
- Outdoor Pool & Bar
- Outdoor al-fresco Dining
- Medical Centre



## Main Show Lounge ~ Grand Salon les Alizes







## Calypso Salon







## Lagon Bleu & Bar





<u>Casino</u>



## Atrium & Bureau





**Hair Salon** 

Shop & Boutique





## Main Restaurant ~ le Phare









# Outdoor Dining *al fresco* By The Pool





**Outdoor Pool Bar** 



#### **Cabin Categories**



Category 7 - twin



Category 7 - double

Category 7 are the largest cabins aboard (12.9 m<sup>2</sup> - 13.8 m<sup>2</sup>) Situated on Corvette Deck.



Category 6 – twin

Category 6 cabins (8.5 m² - 9.75 m²) are situated on Corvette Deck



Category 5 – twin

Category 5 cabins (7.75 m² - 8.5 m²) are situated on Galion & Corvette Decks



Category 4 – 3 & 4 Berths

Category 4 cabins (8.5 m² - 10.3 m²) are spread across Goelette, Galion & Corvette - some cabins have a small picture window, others have twin portholes -



C