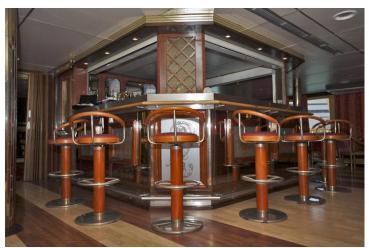

#### **Technical Details:**

Length OAL: 103.70 metres
Breadth: 16.00 metres
Draft: 4.52 metres

GRT: 4,490
NRT: 1,666
DWT: 816.50
Displacement: 3,944.70

Main Engines: 2 x 8 cylinder Pielstick 4SA 8PC2V
 Fuel Consumption: 700 kg p/hour + 4 kg MDO p/hour

• Speed: 17 knots

• Disalinator: 30 tons per day

#### **Guest Facilities:**

- Grand Salon les Alizes (main show lounge)
- Calypso Salon
- Lagon Bleu Salon & Bar
- Restaurant le Phare (main dining room)
- Small Casino
- Hair Salon
- Shop & Boutique
- Outdoor Pool & Bar
- Outdoor al-fresco Dining
- Medical Centre



## Main Show Lounge ~ Grand Salon les Alizes







## Calypso Salon







## Lagon Bleu & Bar





<u>Casino</u>



## Atrium & Bureau





**Hair Salon** 

Shop & Boutique





## Main Restaurant ~ le Phare









# Outdoor Dining *al fresco* By The Pool





**Outdoor Pool Bar** 



#### **Cabin Categories**



Category 7 - twin



Category 7 - double

Category 7 are the largest cabins aboard (12.9 m<sup>2</sup> - 13.8 m<sup>2</sup>) Situated on Corvette Deck.



Category 6 – twin

Category 6 cabins (8.5 m² - 9.75 m²) are situated on Corvette Deck



Category 5 – twin

Category 5 cabins (7.75 m² - 8.5 m²) are situated on Galion & Corvette Decks



Category 4 – 3 & 4 Berths

Category 4 cabins (8.5 m² - 10.3 m²) are spread across Goelette, Galion & Corvette - some cabins have a small picture window, others have twin portholes -



Category 3 - Single & Twin Berths

Category 3 cabins