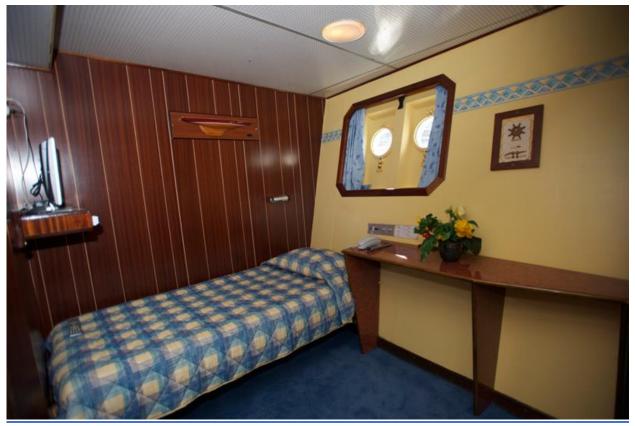

Category 3 - Single & Twin Berths

Category 3 cabins (6.75 m<sup>2</sup> - 9.5 m<sup>2</sup>) are spread across Goelette, Gallion & Corvette

Category 2 - Inner Cabins

The larger category 2 cabins (10.5 m²) are situated on the lower Nautilus Deck, with the slightly smaller Inner cabins (8.25 m²) spread across Gallion and Corvette.