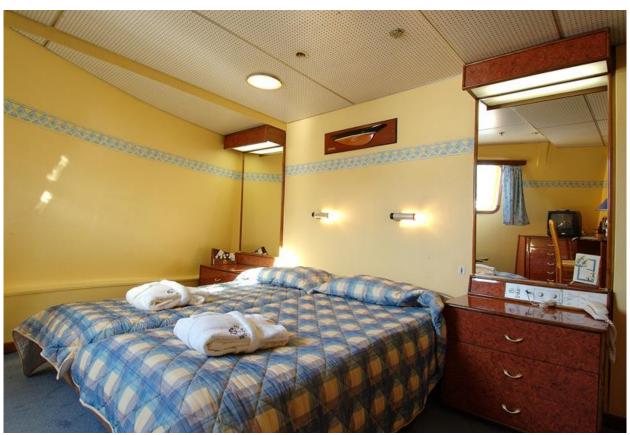

#### **Cabin Categories**

Category 7 - twin

Category 7 - double

Category 7 are the largest cabins aboard (12.9 m<sup>2</sup> - 13.8 m<sup>2</sup>) Situated on Corvette Deck.

Category 6 – twin

Category 6 cabins (8.5 m² - 9.75 m²) are situated on Corvette Deck

All cabins have private en suite facilities comprising shower, washbasin & wc.

All Category 7 cabins (above) receive complimentary bath robes.