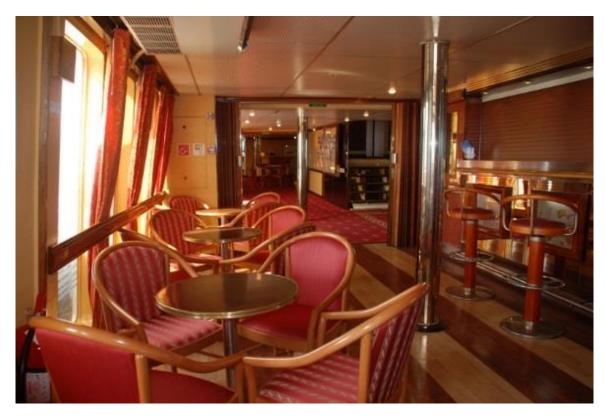

#### **Technical Details:**

Length OAL: 103.70 metres
Breadth: 16.00 metres
Draft: 4.52 metres

GRT: 4,490
NRT: 1,666
DWT: 816.50
Displacement: 3,944.70

Main Engines: 2 x 8 cylinder Pielstick 4SA 8PC2V
 Fuel Consumption: 700 kg p/hour + 4 kg MDO p/hour

• Speed: 17 knots

• Disalinator: 30 tons per day

#### **Guest Facilities:**

- Grand Salon les Alizes (main show lounge)
- Calypso Salon
- Lagon Bleu Salon & Bar
- Restaurant le Phare (main dining room)
- Small Casino
- Hair Salon
- Shop & Boutique
- Outdoor Pool & Bar
- Outdoor al-fresco Dining
- Medical Centre



## Main Show Lounge ~ Grand Salon les Alizes







## Calypso Salon







## Lagon Bleu & Bar





<u>Casino</u>



## Atrium & Bureau





**Hair Salon** 

Shop & Boutique





## Main Restaurant ~ le Phare









# Outdoor Dining *al fresco* By The Pool





**Outdoor Pool Bar** 



#### **Cabin Categories**



Category 7 - twin



Category 7 - double

Category 7 are the largest cabins aboard (12.9 m<sup>2</sup> - 13.8 m<sup>2</sup>) Situated on Corvette Deck.



Category 6 – twin

Category 6 cabins (8.5 m² - 9.75 m²) are situated on Corvette Deck



Category 5 – twin

Category 5 cabins (7.75 m² - 8.5 m²) are situated on Galion & Corvette Decks



Category 4 – 3 & 4 Berths

Category 4 cabins (8.5 m² - 10.3 m²) are spread across Goelette, Galion & Corvette - some cabins have a small picture window, others have twin portholes -



Category 3 - Single & Twin