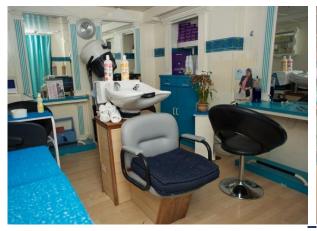

#### **Technical Details:**

Length OAL: 103.70 metres
Breadth: 16.00 metres
Draft: 4.52 metres

GRT: 4,490
NRT: 1,666
DWT: 816.50
Displacement: 3,944.70

Main Engines: 2 x 8 cylinder Pielstick 4SA 8PC2V
 Fuel Consumption: 700 kg p/hour + 4 kg MDO p/hour

• Speed: 17 knots

• Disalinator: 30 tons per day

#### **Guest Facilities:**

- Grand Salon les Alizes (main show lounge)
- Calypso Salon
- Lagon Bleu Salon & Bar
- Restaurant le Phare (main dining room)
- Small Casino
- Hair Salon
- Shop & Boutique
- Outdoor Pool & Bar
- Outdoor al-fresco Dining
- Medical Centre



## Main Show Lounge ~ Grand Salon les Alizes







## Calypso Salon







## Lagon Bleu & Bar





<u>Casino</u>



## Atrium & Bureau





**Hair Salon** 

Shop & Boutique





## Main Restaurant ~ le Phare









# Outdoor Dining *al fresco* By The Pool





**Outdoor Pool Bar** 



#### **Cabin Categories**



Category 7 - twin



Category 7 - double

Category 7 are the largest cabins aboard (12.9 m<sup>2</sup> - 13.8 m<sup>2</sup>) Situated on Corvette Deck.



Category 6 – twin

Category 6 cabins (8.5 m² - 9.75 m²) are situated on Corvette Deck



Category 5 – twin

Category 5 cabins (7.75 m² - 8.5 m²) are situated on Galion & Corvette Decks



Category 4 – 3 & 4 Berths

Category 4 cabins (8.5 m² - 10.3 m²) are spread across Goelette, Galion & Corvette - some cabins have a small picture window, others have twin portholes -



Category 3 - Single & Twin Berths

Category 3 cabins (6.75 m<sup>2</sup> - 9.5 m<sup>2</sup>) are spread across Goelette, Gallion