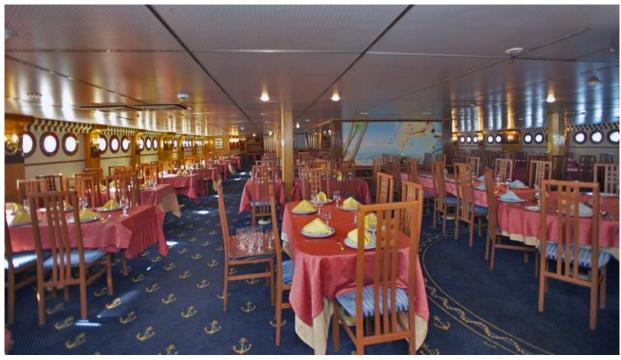

#### **Technical Details:**

Length OAL: 103.70 metres
Breadth: 16.00 metres
Draft: 4.52 metres

GRT: 4,490
NRT: 1,666
DWT: 816.50
Displacement: 3,944.70

Main Engines: 2 x 8 cylinder Pielstick 4SA 8PC2V
 Fuel Consumption: 700 kg p/hour + 4 kg MDO p/hour

• Speed: 17 knots

• Disalinator: 30 tons per day

#### **Guest Facilities:**

- Grand Salon les Alizes (main show lounge)
- Calypso Salon
- Lagon Bleu Salon & Bar
- Restaurant le Phare (main dining room)
- Small Casino
- Hair Salon
- Shop & Boutique
- Outdoor Pool & Bar
- Outdoor al-fresco Dining
- Medical Centre



## Main Show Lounge ~ Grand Salon les Alizes







## Calypso Salon







## Lagon Bleu & Bar





<u>Casino</u>



## Atrium & Bureau





**Hair Salon** 

Shop & Boutique





## Main Restaurant ~ le Phare









# Outdoor Dining *al fresco* By The Pool





**Outdoor Pool Bar** 



#### **Cabin Categories**



Category 7 - twin



Category 7 - double

Category 7 are the largest cabins aboard (12.9 m<sup>2</sup> - 13.8 m<sup>2</sup>) Situated on Corvette Deck.



Category 6 – twin

Category 6 cabins (8.5 m² - 9.75 m²) are situated on Corvette Deck



Category 5 – twin

Category 5 cabins (7.75 m² - 8.5 m²) are situated on Galion & Corvette Decks



Category 4 – 3 & 4 Berths

Category 4 cabins (8.5 m² - 10.3 m²) are spread across Goelette, Galion & Corvette - some cabins have a small picture window, others have twin portholes -



Category 3 - Single & Twin Berths

Category 3 cabins (6.75 m<sup>2</sup> - 9.5 m<sup>2</sup>) are spread across Goelette, Gallion & Corvette



Category 2 - Inner Cab