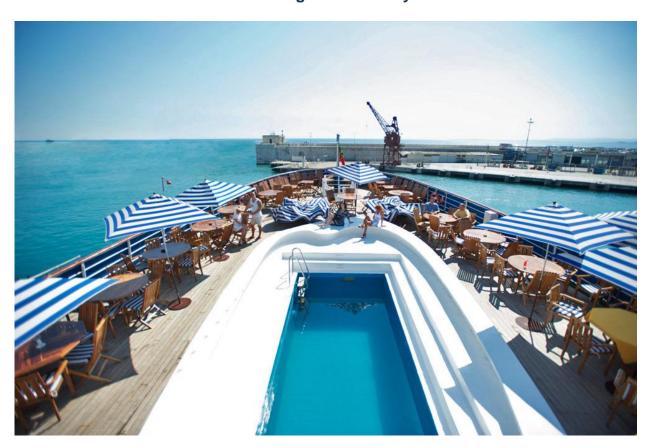

OAL: 103.70 metres
Breadth: 16.00 metres
Draft: 4.52 metres

GRT: 4,490
NRT: 1,666
DWT: 816.50
Displacement: 3,944.70

Main Engines: 2 x 8 cylinder Pielstick 4SA 8PC2V
 Fuel Consumption: 700 kg p/hour + 4 kg MDO p/hour

• Speed: 17 knots

• Disalinator: 30 tons per day

#### **Guest Facilities:**

- Grand Salon les Alizes (main show lounge)
- Calypso Salon
- Lagon Bleu Salon & Bar
- Restaurant le Phare (main dining room)
- Small Casino
- Hair Salon
- Shop & Boutique
- Outdoor Pool & Bar
- Outdoor al-fresco Dining
- Medical Centre



## Main Show Lounge ~ Grand Salon les Alizes







## Calypso Salon







## Lagon Bleu & Bar





<u>Casino</u>



## Atrium & Bureau





**Hair Salon** 

Shop & Boutique





## Main Restaurant ~ le Phare









# Outdoor Dining *al fresco* By The Pool





**Outdoor Pool Bar** 



#### **Cabin Categories**



Category 7 - twin



Category 7 - double

Category 7 are the largest cabins aboard (12.9 m<sup>2</sup> - 13.8 m<sup>2</sup>) Situated on Corvette Deck.



Category 6 – twin

Category 6 cabins (8.5 m² - 9.75 m²) are situated on Corvette Deck



Category 5 – twin

Category 5 cabins (7.75 m² - 8.5 m²) are situated on Galion & Corvette Decks



Category 4 – 3 & 4 Berths

Category 4 cabins (8.5 m² - 10.3 m²) are spread across Goelette, Galion & Corvette - some cabins have a small picture window, others have twin portholes -



Category 3 - Single & Twin Berths

Category 3 cabins (6.75 m<sup>2</sup> - 9.5 m<sup>2</sup>) are spread across Goelette, Gallion & Corvette



Category 2 - Inner Cabins

The larger category 2 cabins (10.5 m²) are