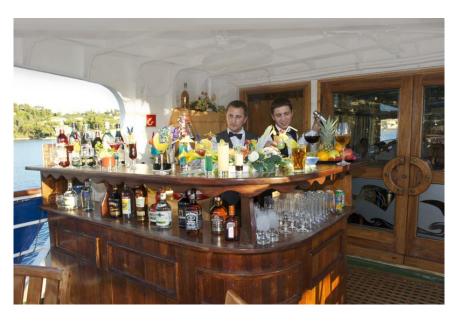

16.00 metres
Draft: 4.52 metres

GRT: 4,490
NRT: 1,666
DWT: 816.50
Displacement: 3,944.70

Main Engines: 2 x 8 cylinder Pielstick 4SA 8PC2V
 Fuel Consumption: 700 kg p/hour + 4 kg MDO p/hour

• Speed: 17 knots

• Disalinator: 30 tons per day

#### **Guest Facilities:**

- Grand Salon les Alizes (main show lounge)
- Calypso Salon
- Lagon Bleu Salon & Bar
- Restaurant le Phare (main dining room)
- Small Casino
- Hair Salon
- Shop & Boutique
- Outdoor Pool & Bar
- Outdoor al-fresco Dining
- Medical Centre



## Main Show Lounge ~ Grand Salon les Alizes







## Calypso Salon







## Lagon Bleu & Bar





<u>Casino</u>



## Atrium & Bureau





**Hair Salon** 

Shop & Boutique





## Main Restaurant ~ le Phare









# Outdoor Dining *al fresco* By The Pool





**Outdoor Pool Bar** 



#### **Cabin Categories**



Category 7 - twin



Category 7 - double

Category 7 are the largest cabins aboard (12.9 m<sup>2</sup> - 13.8 m<sup>2</sup>) Situated on Corvette Deck.



Category 6 – twin

Category 6 cabins (8.5 m² - 9.75 m²) are situated on Corvette Deck



Category 5 – twin

Category 5 cabins (7.75 m² - 8.5 m²) are situated on Galion & Corvette Decks



Category 4 – 3 & 4 Berths

Category 4 cabins (8.5 m² - 10.3 m²) are spread across Goelette, Galion & Corvette - some cabins have a small picture window, others have twin portholes -



Category 3 - Single & Twin Berths

Category 3 cabins (6.75 m<sup>2</sup> - 9.5 m<sup>2</sup>) are spread across Goelette, Gallion & Corvette



Category 2 - Inner Cabins

The larger category 2 cabins (10.5 m²) are situated on the lower Nauti