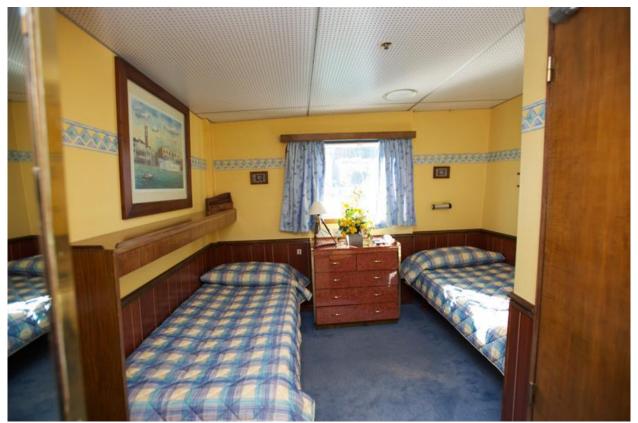

#### **Cabin Categories**

Category 7 - twin

Category 7 - double

Category 7 are the largest cabins aboard (12.9 m<sup>2</sup> - 13.8 m<sup>2</sup>) Situated on Corvette Deck.

Category 6 – twin

Category 6 cabins (8.5 m² - 9.75 m²) are situated on Corvette Deck

Category 5 – twin

Category 5 cabins (7.75 m² - 8.5 m²) are situated on Galion & Corvette Decks

Category 4 – 3 & 4 Berths

Category 4 cabins (8.5 m² - 10.3 m²) are spread across Goelette, Galion & Corvette - some cabins have a small picture window, others have twin portholes -