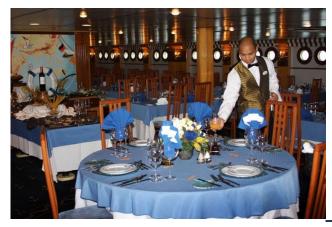

#### **Technical Details:**

Length OAL: 103.70 metres
Breadth: 16.00 metres
Draft: 4.52 metres

GRT: 4,490
NRT: 1,666
DWT: 816.50
Displacement: 3,944.70

Main Engines: 2 x 8 cylinder Pielstick 4SA 8PC2V
 Fuel Consumption: 700 kg p/hour + 4 kg MDO p/hour

• Speed: 17 knots

• Disalinator: 30 tons per day

#### **Guest Facilities:**

- Grand Salon les Alizes (main show lounge)
- Calypso Salon
- Lagon Bleu Salon & Bar
- Restaurant le Phare (main dining room)
- Small Casino
- Hair Salon
- Shop & Boutique
- Outdoor Pool & Bar
- Outdoor al-fresco Dining
- Medical Centre



## Main Show Lounge ~ Grand Salon les Alizes







## Calypso Salon







## Lagon Bleu & Bar





<u>Casino</u>



## Atrium & Bureau





**Hair Salon** 

Shop & Boutique





## Main Restaurant ~ le Phare









# Outdoor Dining *al fresco* By The Pool





**Outdoor Pool Bar** 



#### **Cabin Categories**



Category 7 - twin



Category 7 - double

Category 7 are the largest cabins aboard (12.9 m<sup>2</sup> - 13.8 m<sup>2</sup>) Situated on Corvette Deck.



Category 6 – twin

Category 6 cabins (8.5 m² - 9.75 m²) are situated on Corvette Deck



Category 5 – twin

Category 5 cabins (7.75 m² - 8.5 m²) are situated on Galion & Corvette Decks



Category 4 – 3 & 4 Berths

Category 4 cabins (8.5 m² - 10.3 m²) are spread across Goelette, Galion & Corvette - some cabins have a small picture window, others have twin portholes -



Category 3 - Single & Twin Berths

Category 3 cabins (6.75 m<sup>2</sup> - 9.5 m<sup>2</sup>) are spread across Goelette, Gallion & Corvette



Category 2 - Inner Cabin