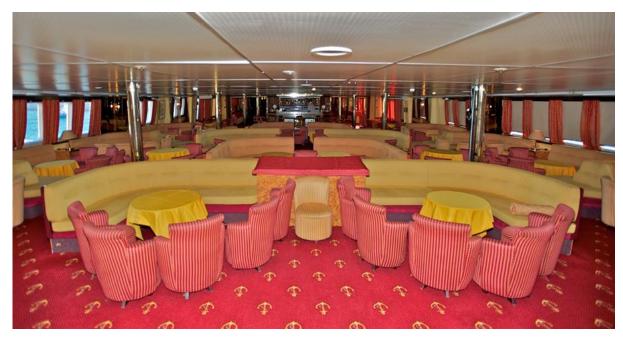

#### **Technical Details:**

Length OAL: 103.70 metres
Breadth: 16.00 metres
Draft: 4.52 metres

GRT: 4,490
NRT: 1,666
DWT: 816.50
Displacement: 3,944.70

Main Engines: 2 x 8 cylinder Pielstick 4SA 8PC2V
 Fuel Consumption: 700 kg p/hour + 4 kg MDO p/hour

• Speed: 17 knots

• Disalinator: 30 tons per day

#### **Guest Facilities:**

- Grand Salon les Alizes (main show lounge)
- Calypso Salon
- Lagon Bleu Salon & Bar
- Restaurant le Phare (main dining room)
- Small Casino
- Hair Salon
- Shop & Boutique
- Outdoor Pool & Bar
- Outdoor al-fresco Dining
- Medical Centre



## Main Show Lounge ~ Grand Salon les Alizes







## Calypso Salon







## Lagon Bleu & Bar





<u>Casino</u>



## Atrium & Bureau





**Hair Salon** 

Shop & Boutique





## Main Restaurant ~ le Phare









# Outdoor Dining *al fresco* By The Pool





**Outdoor Pool Bar** 



#### **Cabin Categories**



Category 7 - twin



Category 7 - double

Category 7 are the largest cabins aboard (12.9 m<sup>2</sup> - 13.8 m<sup>2</sup>) Situated on Corvette Deck.



Category 6 – twin

Category 6 cabins (8.5 m² - 9.75 m²) are situated on Corvette Deck



Category 5 – twin

Category 5 cabins (7.75 m² - 8.5 m²) are situated on Galion & Corvette Decks



Category 4 – 3 & 4 Berths

Category 4 cabins (8.5 m² - 10.3 m²) are spread across Goelette, Galion & Corvette - some cabins have a small picture window, others have twin portholes -