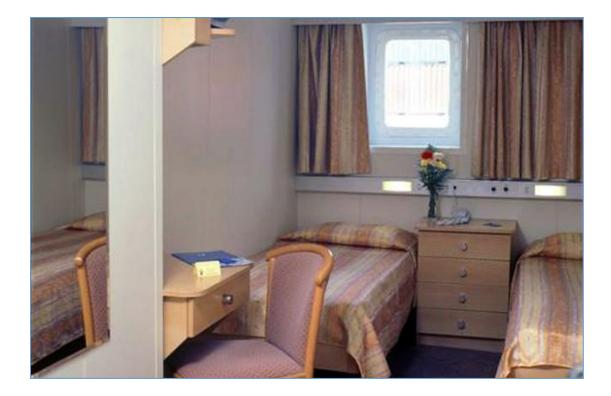

## Estimated Price: €3.5 million

140 external Passenger Cabins (162 total), +145 crew Berths

Some of the cabins are smaller but the extra capacity above that specified will allow using some cabins as 'singles' and also the combining of cabins to make larger staterooms