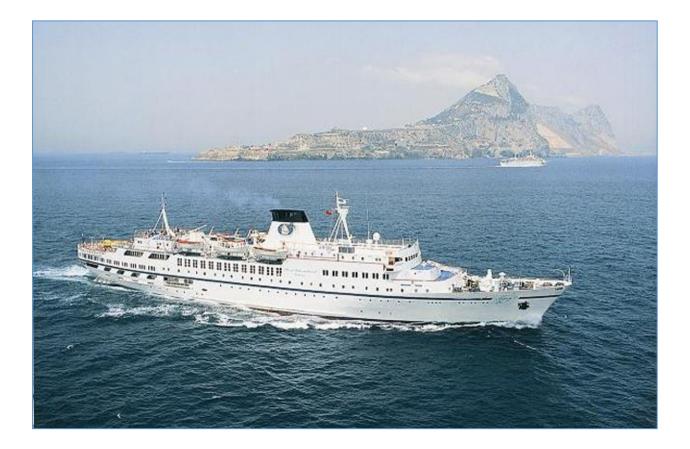

## Classic Small Cruise Ship

## **TECHNICAL DATA**

- Gross tonnage: 5.888
- Length: 117 m
- Breadth: 17 m
- Draught: 5.5 m

Vessel features

- Panorama restaurant
- Card Room
- Casino
- Club Room
- Cocktail/Piano Bar
- Medical center
- Library
- Lido
- Lift
- Boutique
- Beauty salon
- Photo shop