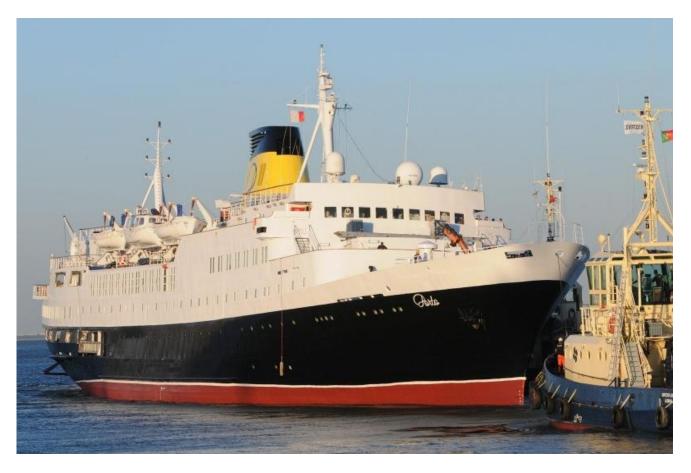

## Classic Small Cruise Ship

## **TECHNICAL DATA**

- Gross tonnage: 5.888
- Length: 117 m
- Breadth: 17 m
- Draught: 5.5 m

Vessel features

- Panorama restaurant
- Card Room
- Casino
- Club Room
- Cocktail/Piano Bar
- Medical center
- Library
- Lido
- Lift
- Boutique
- Beauty salon
- Photo shop