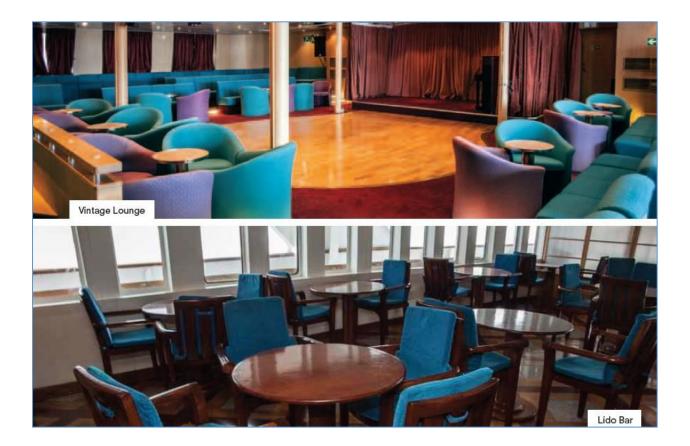

The following is a travel agent's description of the vessel

The Lido lounge serves continental breakfasts and lunches. The Main Lounge, which provides cabaret style entertainment, is on one level. Further entertainment is available in the piano bar and the Lido Lounge which is also a cabaret lounge by night. There is a small casino and library. The dining room has picture windows all around and provides good quality European style food. Service is attentive and friendly. The Lido lounge serves continental breakfasts and lunches.

## **TECHNICAL DATA**

- Gross tonnage: 5.888
- Length: 117 m
- Breadth: 17 m
- Draught: 5.5 m

Vessel features

- Panorama restaurant
- Card Room
- Casino
- Club Room
- Cocktail/Piano Bar
- Medical center
- Library
- Lido
- Lift
- Boutique
- Beauty salon
- Photo shop