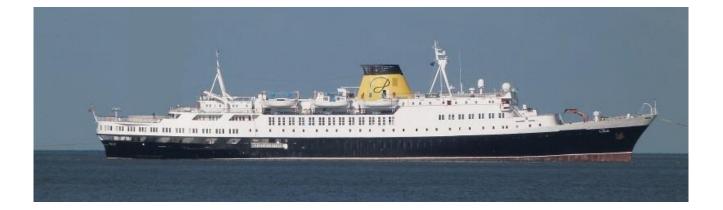

## Classic Small Cruise Ship

## **TECHNICAL DATA**

- Gross tonnage: 5.888
- Length: 117 m
- Breadth: 17 m
- Draught: 5.5 m

Vessel features

- Panorama restaurant
- Card Room
- Casino
- Club Room
- Cocktail/Piano Bar
- Medical center
- Library
- Lido
- Lift
- Boutique
- Beauty salon
- Photo shop