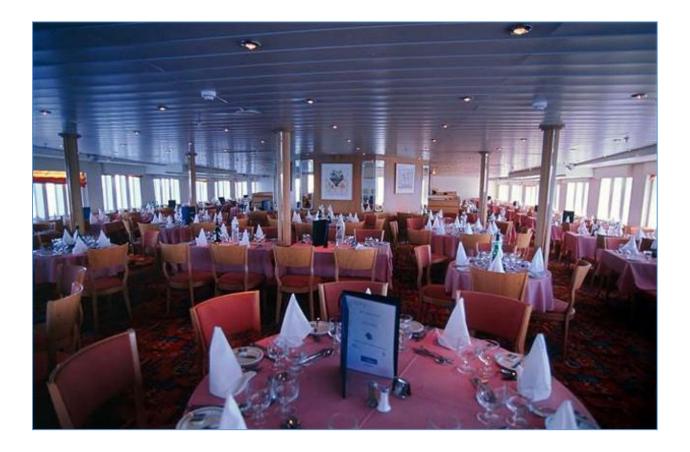

The following is a travel agent's description of the vessel

The Lido lounge serves continental breakfasts and lunches. The Main Lounge, which provides cabaret style entertainment, is on one level. Further entertainment is available in the piano bar and the Lido Lounge which is also a cabaret lounge by night. There is a small casino and library. The dining room has picture windows all around and provides good quality European style food. Service is attentive and friendly. The Lido lounge serves continental breakfasts and lunches.

The restaurant is large enough that all passengers can be served in one 'sitting'!

## **TECHNICAL DATA**

- Gross tonnage: 5.888
- Length: 117 m
- Breadth: 17 m
- Draught: 5.5 m

Vessel features

- Panorama restaurant
- Card Room
- Casino
- Club Room
- Cocktail/Piano Bar
- Medical center
- Library
- Lido
- Lift
- Boutique
- Beauty salon
- Photo shop