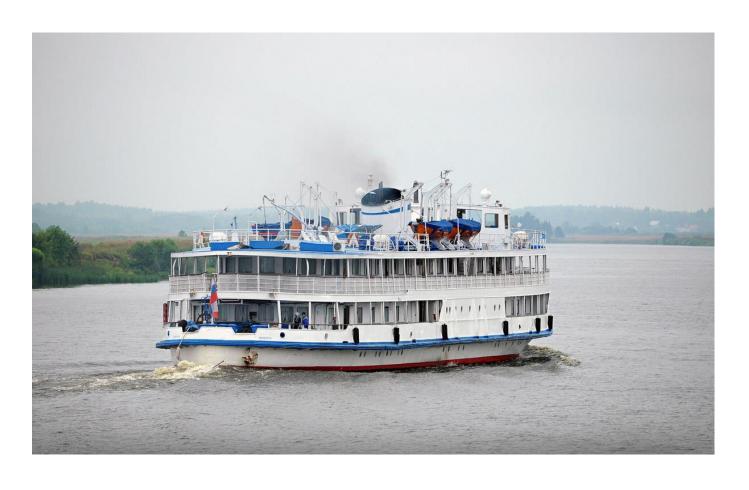

## RIVER CRUISE VESSEL, ideal also as Floating Hotel

River-sea passenger cruise ship

Flag - Russia

Year and place of built - 1955, Germany. Rebuilt in 2004.

LOA/LBP/BOA/B/D - 65.2/62.0/12.0/9.4/3.7 m.

DWT - 170 mt. Draught - 2.2 m.

GRT/NRT - 979/118

Displacement - 723 mt.

Speed - 13.5 knts

Passenger capacity - 86. Crew - 35.

Main engine - 6NVD48, 6NVD48-AU, total power 1060 BHP

Auxiliary engines - 6CH 13/14, 2x110 kW, built 2010

Accommodation – 36 cabins (with toilet and shower), two restaurants, children room, salon for rest.

Class - \*M-PR 2,5(ice20) of Russian River Register

Next DD/SS - 05.2015/05.2017

Place of inspection – Volga river, Russia

Price by arrangement.

\*\*\* All particulars are believed to be correct but not guaranteed. All particulars are as received from the vessels present owner or third parties. They are deemed to be correct, but are not guaranteed. All offers are made subject to prior sale, changes in specifications or price and to withdrawal from sales list without notice.