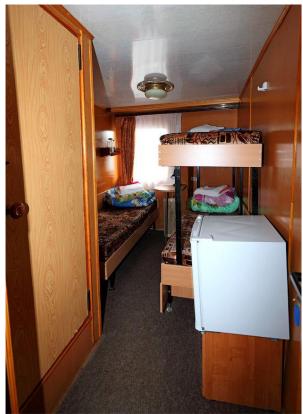

GRT/NRT - 979/118

Displacement - 723 mt.

Speed - 13.5 knts

Passenger capacity - 86. Crew - 35.

Main engine - 6NVD48, 6NVD48-AU, total power 1060 BHP

Auxiliary engines - 6CH 13/14, 2x110 kW, built 2010

Accommodation – 36 cabins (with toilet and shower), two restaurants, children room, salon for rest.