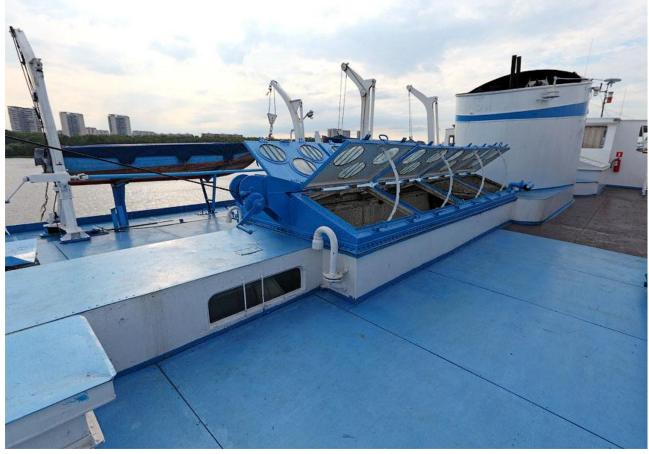

GRT/NRT - 979/118

Displacement - 723 mt.

Speed - 13.5 knts

Passenger capacity - 86. Crew - 35.

Main engine - 6NVD48, 6NVD48-AU, total power 1060 BHP

Auxiliary engines - 6CH 13/14, 2x110 kW, built 2010

Accommodation – 36 cabins (with toilet and shower), two restaurants, children room, salon for rest.