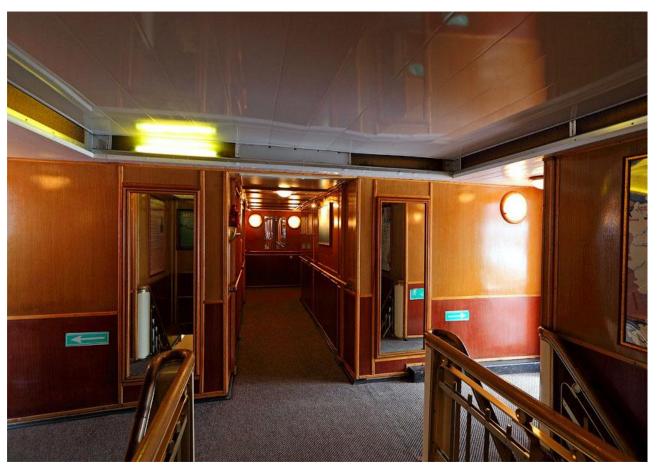

GRT/NRT - 979/118

Displacement - 723 mt.

Speed - 13.5 knts

Passenger capacity - 86. Crew - 35.

Main engine - 6NVD48, 6NVD48-AU, total power 1060 BHP

Auxiliary engines - 6CH 13/14, 2x110 kW, built 2010

Accommodation – 36 cabins (with toilet and shower), two restaurants, children room, salon for rest.