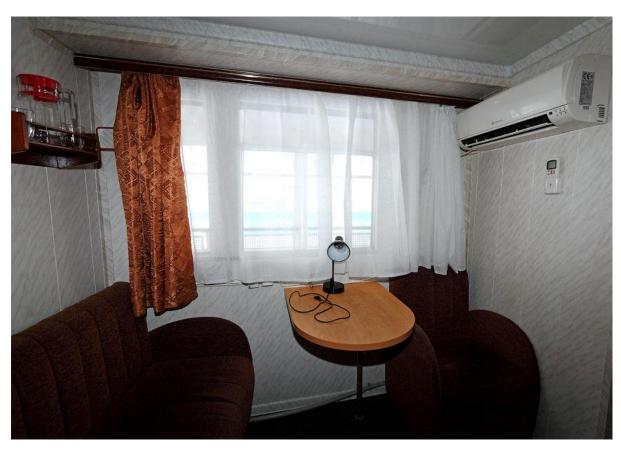

GRT/NRT - 979/118

Displacement - 723 mt.

Speed - 13.5 knts

Passenger capacity - 86. Crew - 35.

Main engine - 6NVD48, 6NVD48-AU, total power 1060 BHP

Auxiliary engines - 6CH 13/14, 2x110 kW, built 2010

Accommodation – 36 cabins (with toilet and shower), two restaurants, children room, salon for rest.