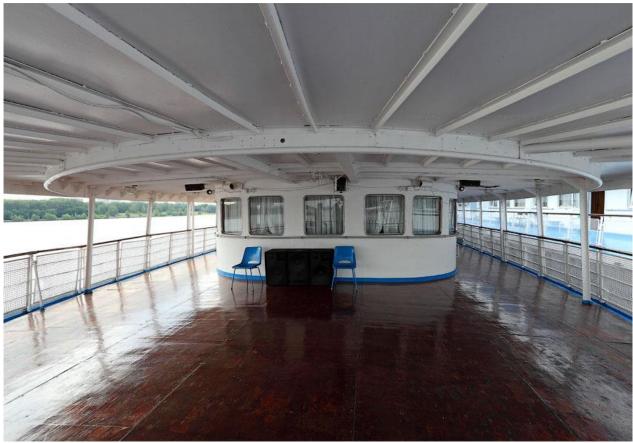

## RIVER CRUISE VESSEL, ideal also as Floating Hotel

River-sea passenger cruise ship

Flag - Russia

Year and place of built - 1955, Germany. Rebuilt in 2004.

LOA/LBP/BOA/B/D - 65.2/62.0/12.0/9.4/3.7 m.

DWT - 170 mt. Draught - 2.2 m.

GRT/NRT - 979/118

Displacement - 723 mt.

Speed - 13.5 knts

Passenger capacity - 86. Crew - 35.

Main engine - 6NVD48, 6NVD48-AU, total power 1060 BHP

Auxiliary engines - 6CH 13/14, 2x110 kW, built 2010

Accommodation – 36 cabins (with toilet and shower), two restaurants, children room, salon for rest.