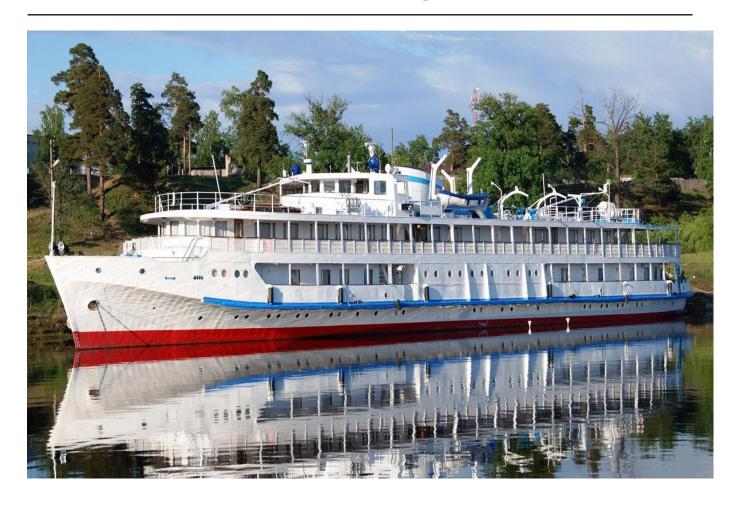

## RIVER CRUISE VESSEL, ideal also as Floating Hotel

River-sea passenger cruise ship

Flag - Russia

Year and place of built - 1955, Germany. Rebuilt in 2004.

LOA/LBP/BOA/B/D - 65.2/62.0/12.0/9.4/3.7 m.

DWT - 170 mt. Draught - 2.2 m.

GRT/NRT - 979/118

Displacement - 723 mt.

Speed - 13.5 knts

Passenger capacity - 86. Crew - 35.

Main engine - 6NVD48, 6NVD48-AU, total power 1060 BHP

Auxiliary engines - 6CH 13/14, 2x110 kW, built 2010

Accommodation – 36 cabins (with toilet and shower), two restaurants, children room, salon for rest.

Class - \*M-PR 2,5(ice20) of Russian River Register

Next DD/SS - 05.2015/05.2017

Place of inspection – Volga river, Russia

Price by arrangement.

\*\*\* All particulars are believed to be correct but not guaranteed. All particulars are as received from the vessels present owner or third parties. They are deemed to be correct, but are not guaranteed. All offers are made subject to prior sale, changes in specifications or price and to withdrawal from sales list without notice.