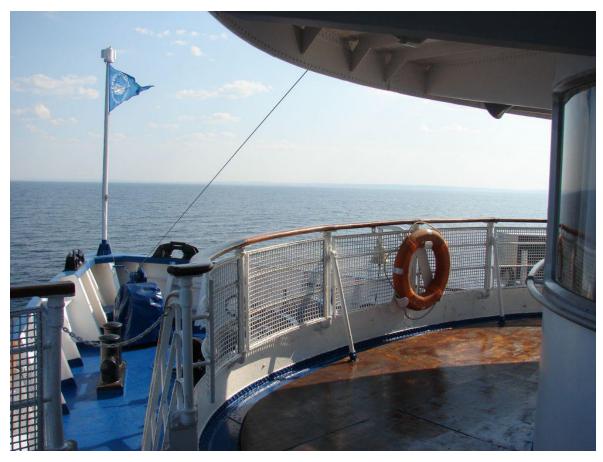

## RIVER CRUISE VESSEL, ideal also as Floating Hotel

River-sea passenger cruise ship

Flag - Russia

Year and place of built - 1955, Germany. Rebuilt in 2004.

LOA/LBP/BOA/B/D - 65.2/62.0/12.0/9.4/3.7 m.

DWT - 170 mt. Draught - 2.2 m.

GRT/NRT - 979/118

Displacement - 723 mt.

Speed - 13.5 knts

Passenger capacity - 86. Crew - 35.

Main engine - 6NVD48, 6NVD48-AU, total power 1060 BHP

Auxiliary engines - 6CH 13/14, 2x110 kW, built 2010

Accommodation – 36 cabins (with toilet and shower), two restaurants, children room, salon for rest.