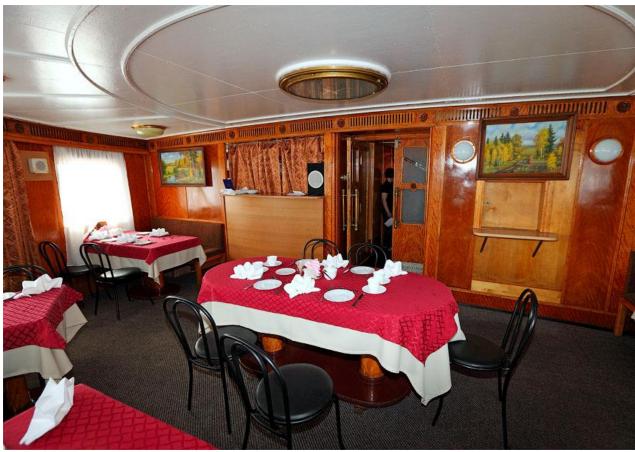

GRT/NRT - 979/118

Displacement - 723 mt.

Speed - 13.5 knts

Passenger capacity - 86. Crew - 35.

Main engine - 6NVD48, 6NVD48-AU, total power 1060 BHP

Auxiliary engines - 6CH 13/14, 2x110 kW, built 2010

Accommodation – 36 cabins (with toilet and shower), two restaurants, children room, salon for rest.