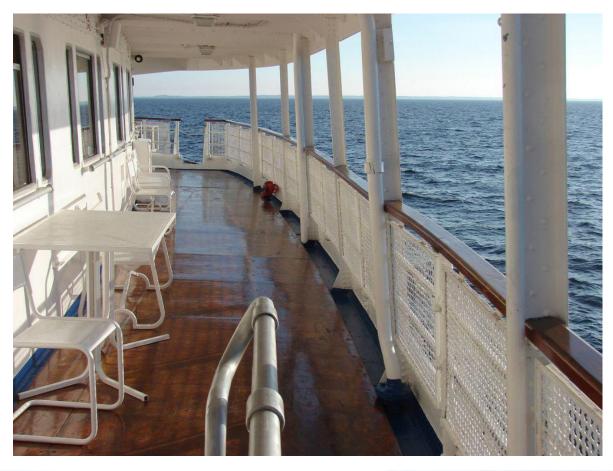

GRT/NRT - 979/118

Displacement - 723 mt.

Speed - 13.5 knts

Passenger capacity - 86. Crew - 35.

Main engine - 6NVD48, 6NVD48-AU, total power 1060 BHP

Auxiliary engines - 6CH 13/14, 2x110 kW, built 2010

Accommodation – 36 cabins (with toilet and shower), two restaurants, children room, salon for rest.