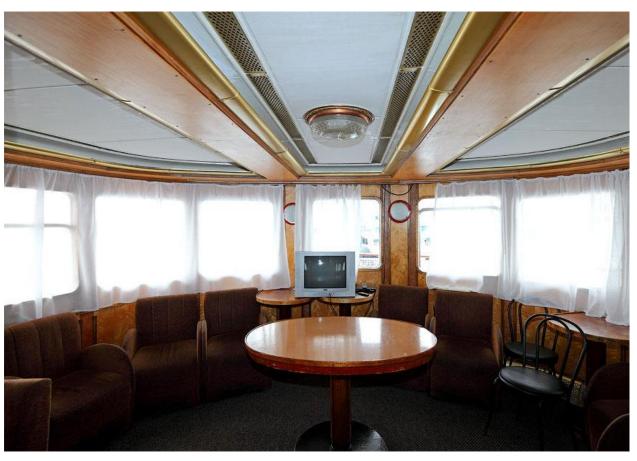

GRT/NRT - 979/118

Displacement - 723 mt.

Speed - 13.5 knts

Passenger capacity - 86. Crew - 35.

Main engine - 6NVD48, 6NVD48-AU, total power 1060 BHP

Auxiliary engines - 6CH 13/14, 2x110 kW, built 2010

Accommodation – 36 cabins (with toilet and shower), two restaurants, children room, salon for rest.