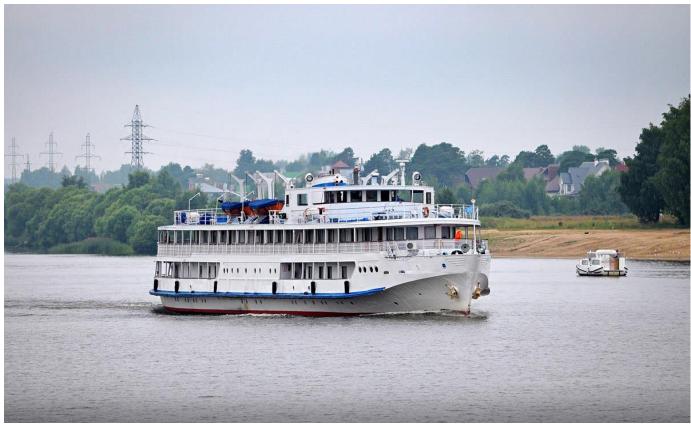

## RIVER CRUISE VESSEL, ideal also as Floating Hotel

River-sea passenger cruise ship

Flag - Russia

Year and place of built - 1955, Germany. Rebuilt in 2004.

LOA/LBP/BOA/B/D - 65.2/62.0/12.0/9.4/3.7 m.

DWT - 170 mt. Draught - 2.2 m.

GRT/NRT - 979/118

Displacement - 723 mt.

Speed - 13.5 knts

Passenger capacity - 86. Crew - 35.

Main engine - 6NVD48, 6NVD48-AU, total power 1060 BHP

Auxiliary engines - 6CH 13/14, 2x110 kW, built 2010

Accommodation – 36 cabins (with toilet and shower), two restaurants, children room, salon for rest.

Class - \*M-PR 2,5(ice20) of Russian River Register

Next DD/SS - 05.2015/05.2017

Place of inspection – Volga river, Russia

Price by arrangement.

\*\*\* All particulars are believed to be correct but not guaranteed. All particulars are as received from the vessels present owner or third parties. They are deemed to be correct, but are not guaranteed. All offers are made subject to prior sale, changes in specifications or price and to withdrawal from sales list without notice.