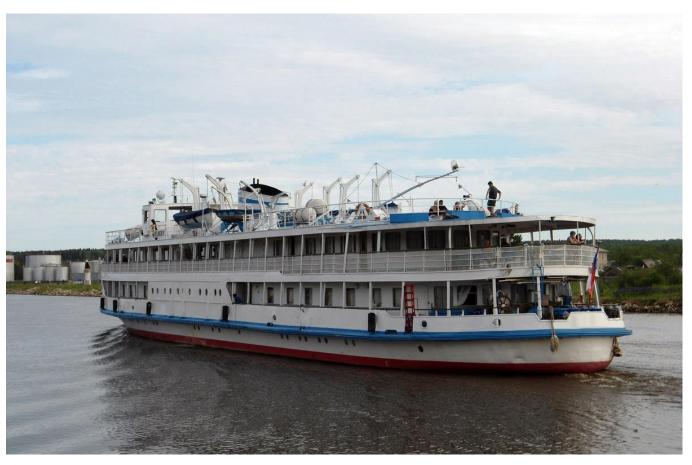

## RIVER CRUISE VESSEL, ideal also as Floating Hotel

River-sea passenger cruise ship

Flag - Russia

Year and place of built - 1955, Germany. Rebuilt in 2004.

LOA/LBP/BOA/B/D - 65.2/62.0/12.0/9.4/3.7 m.

DWT - 170 mt. Draught - 2.2 m.

GRT/NRT - 979/118

Displacement - 723 mt.

Speed - 13.5 knts

Passenger capacity - 86. Crew - 35.

Main engine - 6NVD48, 6NVD48-AU, total power 1060 BHP

Auxiliary engines - 6CH 13/14, 2x110 kW, built 2010

Accommodation – 36 cabins (with toilet and shower), two restaurants, children room, salon for rest.

Class - \*M-PR 2,5(ice20) of Russian River Register

Next DD/SS - 05.2015/05.2017

Place of inspection – Volga river, Russia

Price by arrangement.

\*\*\* All particulars are believed to be correct but not guaranteed. All particulars are as received from the vessels present owner or third parties. They are deemed to be correct, but are not guaranteed. All offers are made subject to prior sale, changes in specifications or price and to withdrawal from sales list without notice.