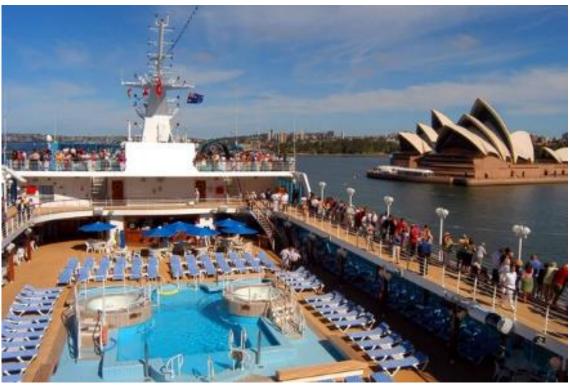

Card Room

**Beauty Salon** 

Full-service Lotus spa® with fitness centre

Jogging track

Swimming pool, golf practice cage, shuffleboard

Poolside BBQ grill and pizzeria

Easy wheelchair access staterooms and most public areas