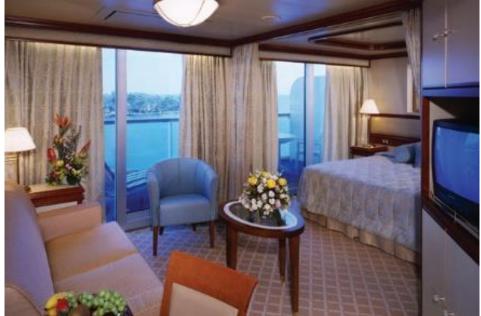

## Cabins:

Suite with Private Balcony: This deluxe room with breezy balcony provides ample space to feel at home. Includes a separate sitting area with sofa bed, two TVs, refrigerator with wet bar, walk-in closet, and bathroom with tub and shower. Its two modular twin beds can be made up into one queen-size bed. Approximate size: 470 sq. ft., including balcony.

Mini-Suite with Private Balcony: In addition to this room's two modular twin beds, which can be made up into one queen bed, it has a separate sitting area with sofa bed, balcony, two TVs,

refrigerator, spacious closet, and bath with shower. Approximate size: 280-302 sq. ft., including balcony.