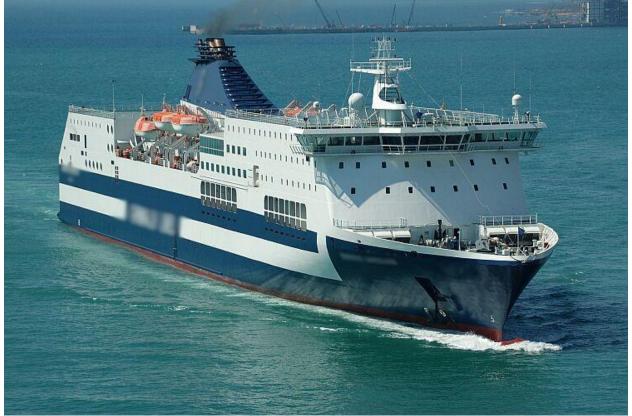

## 210m RoPax Cruise Ferry

The recently modernised passenger ferry features numerous facilities to enhance your journey with a choice of over 200 well equipped cabins, a selection of coach seats, a bar, nightclub/disco, à la carte and self service restaurants, a videogame room, shop, a swimming pool with a bar, health centre and a children's play area.

GT:31730 Tons NT:12166 Tons Total Number of Persons (Pax + Crew):1280 Persons Unrestricted Navigation: 1011 Passengers Short Navigation:1186 Passengers Main engines: 4 Diesel Engines Wartsila 12V46C Power:50400 Kw (4x12600 Kw) at 100% MCR Fuel type:IFO 380 Auxiliary engines: 2 Diesel Engines Daihatsu 8 AE.28 Power:4600 Kw at 720 Rpm Shaft generators: 2 shaft gen.s Hyundai HF J5 634-44E 4200 Kw ?440 V ?60 Hz Emergency generating set:1 Diesel Generator MAN D 28/42 596 Kw 440 V 60 HzBow-thrusters: Variable pitch 2 x 1300 Kw Stern - thrusters: 1Variable pitch 800 Kw Stabilizer: 2 Fins Blohm+Voss Max speed: 32 knots Service speed: 25 knots Consumption at 85% MCR:196 tons / 24h