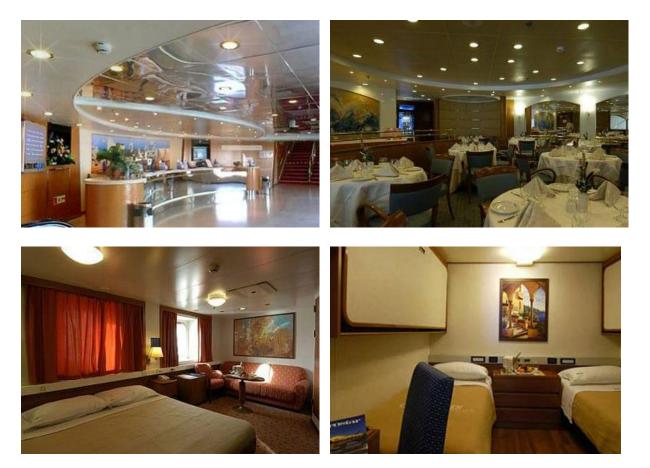

## 210m RoPax Cruise Ferry

The recently modernised passenger ferry features numerous facilities to enhance your journey with a choice of over 200 well equipped cabins, a selection of coach seats, a bar, nightclub/disco, à la carte and self service restaurants, a videogame room, shop, a swimming pool with a bar, health centre and a children's play area.

Accommodation fully airconditioned Beds N° 796 Cabins N° 202

CARGO CAPACITY

CARS 100 TRAILERS 116

All particulars are believed to be correct but not guaranteed. All offers are made subject to prior sale, changes in specifications or price and to withdrawal from sales list without notice. Copyright © 2016 Wissmann & Associates LLC, All rights reserved.