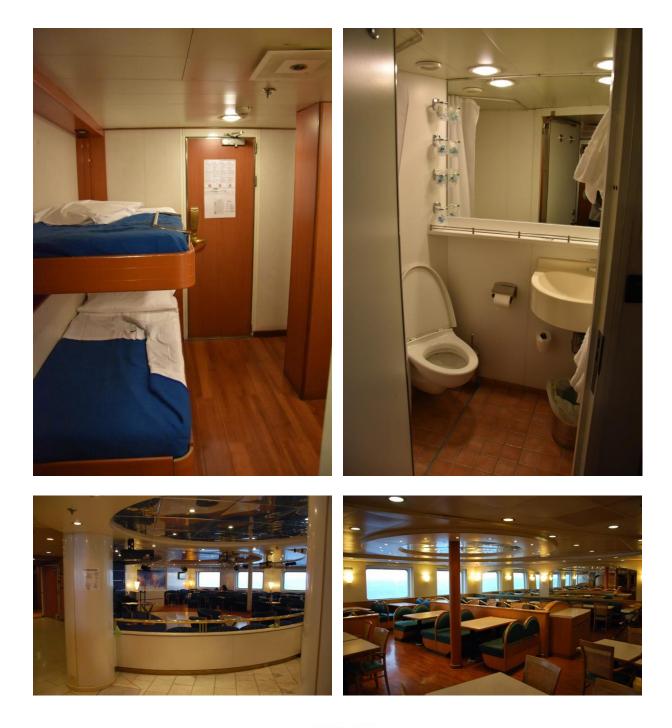

## 210m RoPax Cruise Ferry

The recently modernised passenger ferry features numerous facilities to enhance your journey with a choice of over 200 well equipped cabins, a selection of coach seats, a bar, nightclub/disco, à la carte and self service restaurants, a videogame room, shop, a swimming pool with a bar, health centre and a children's play area.

Accommodation fully airconditioned Beds N° 796 Cabins N° 202

CARGO CAPACITY

CARS 100 TRAILERS 116

All particulars are believed to be correct but not guaranteed. All offers are made subject to prior sale, changes in specifications or price and to withdrawal from sales list without notice. Copyright © 2016 Wissmann & Associates LLC, All rights reserved.