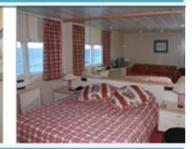

#### Suites and Deluxe Cabins (Categories 7 to 10)

Internal and External Cabins Decks 2-5 (Categories 1 to 6)

| Cabins and Beds                                                  |            |              |  |
|------------------------------------------------------------------|------------|--------------|--|
| Total Cabins                                                     | 405        |              |  |
| Total Beds                                                       | 1076       |              |  |
| Total Internal Cabins                                            | 138        |              |  |
| Total beds in Internal cabins                                    | 381        |              |  |
| Total External Cabins                                            | 267        |              |  |
| Total beds in external cabins                                    | 695        |              |  |
| Total Cabins Double occupancy cabins (with Double Beds)          | 158        |              |  |
| Total Cabins with Double beds (including cabins with extra beds) | 337        |              |  |
| Total 3 bed Cabins                                               | 161        |              |  |
| Total 4 beds Cabins                                              | 54         |              |  |
| Total Cabins with Bank Beds                                      | 13         |              |  |
| Total Double Ocupancy Cabins with separate beds (which cannot be | 16         |              |  |
| attached)                                                        |            |              |  |
| Number of Beds and Cabins by Decks                               |            |              |  |
|                                                                  | Total Beds | Total Cabins |  |
| Deck 2                                                           | 207        | 86           |  |
| Deck 3                                                           | 382        | 142          |  |
| Deck 4                                                           | 339        | 127          |  |
| Deck 5                                                           | 84         | 32           |  |
| Deck 6                                                           | 64         | 18           |  |