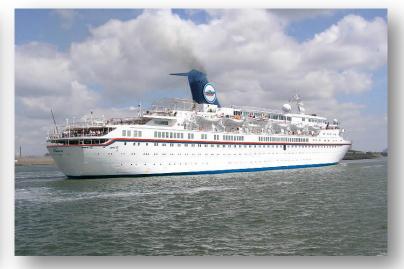

Luxury Passenger Cruise Ship Ex. Cunard Princess, Ex. MSC Rhapsody

#### Type of Vessel: **Refurbished**

Luxury Passenger Cruise Ship

Number of Cabins : abt. 405

| Ship Name:           | GOLDEN IRIS Ex. Cunard Princes, Ex. Rhapsody |
|----------------------|----------------------------------------------|
| Ship Type:           | Passenger                                    |
| Number of Passengers | 1065                                         |
| Number of Cabins     | abt 405                                      |
| Gross Tonnage 69:    | 16852                                        |
| Net Tonnage 69:      | 7233                                         |
| Deadweight:          | 2883.9                                       |
| Summer Deadweight    | 3,130 t                                      |
| Registration Number: | 24041-PEXT-1                                 |
| RINA Number          | 77927                                        |
| IMO Number:          | 7358573                                      |
| Call Sign:           | 3FZK4                                        |
| MMSI                 | 371771000                                    |
| Flag:                | PANAMA                                       |
| Port of Registry:    | PANAMA                                       |
| Main Class Symbols : | 100 – A – 1.1 – Nav IL                       |
| Service Notations:   | ТР                                           |