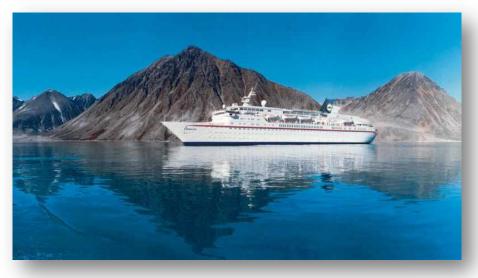

Luxury Passenger Cruise Ship Ex. Cunard Princess, Ex. MSC Rhapsody

#### Type of Vessel: **Refurbished**

Luxury Passenger Cruise Ship

Number of Cabins : abt. 405

| Ship Name:           | GOLDEN IRIS Ex. Cunard Princes, Ex. Rhapsody |
|----------------------|----------------------------------------------|
| Ship Type:           | Passenger                                    |
| Number of Passengers | 1065                                         |
| Number of Cabins     | abt 405                                      |
| Gross Tonnage 69:    | 16852                                        |
| Net Tonnage 69:      | 7233                                         |
| Deadweight:          | 2883.9                                       |
| Summer Deadweight    | 3,130 t                                      |
| Registration Number: | 24041-PEXT-1                                 |
| RINA Number          | 77927                                        |
| IMO Number:          | 7358573                                      |
| Call Sign:           | 3FZK4                                        |
| MMSI                 | 371771000                                    |
| Flag:                | PANAMA                                       |
| Port of Registry:    | PANAMA                                       |
| Main Class Symbols : | 100 – A – 1.1 – Nav IL                       |
| Service Notations:   | ТР                                           |