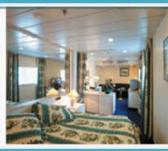

#### Suites and Deluxe Cabins (Categories 7 to 10)

Internal and External Cabins Decks 2-5 (Categories 1 to 6)

| Cabins and Beds                                                  |            |              |  |
|------------------------------------------------------------------|------------|--------------|--|
| Total Cabins                                                     | 405        |              |  |
| Total Beds                                                       | 1076       |              |  |
| Total Internal Cabins                                            | 138        |              |  |
| Total beds in Internal cabins                                    | 381        |              |  |
| Total External Cabins                                            | 267        |              |  |
| Total beds in external cabins                                    | 695        |              |  |
| Total Cabins Double occupancy cabins (with Double Beds)          | 158        |              |  |
| Total Cabins with Double beds (including cabins with extra beds) | 337        |              |  |
| Total 3 bed Cabins                                               | 161        |              |  |
| Total 4 beds Cabins                                              | 54         |              |  |
| Total Cabins with Bank Beds                                      | 13         |              |  |
| Total Double Ocupancy Cabins with separate beds (which cannot be | 16         |              |  |
| attached)                                                        |            |              |  |
| Number of Beds and Cabins by Decks                               |            |              |  |
|                                                                  | Total Beds | Total Cabins |  |
| Deck 2                                                           | 207        | 86           |  |
| Deck 3                                                           | 382        | 142          |  |
| Deck 4                                                           | 339        | 127          |  |
| Deck 5                                                           | 84         | 32           |  |
| Deck 6                                                           | 64         | 18           |  |