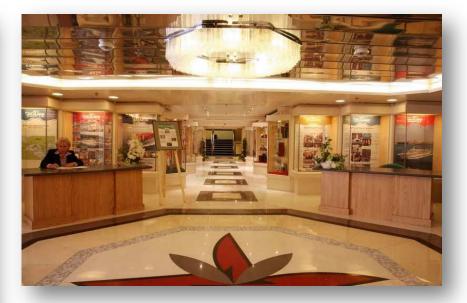

|            |              |  |
| Number of Beds and Cabins by Decks                               |            |              |  |
|                                                                  | Total Beds | Total Cabins |  |
| Deck 2                                                           | 207        | 86           |  |
| Deck 3                                                           | 382        | 142          |  |
| Deck 4                                                           | 339        | 127          |  |
| Deck 5                                                           | 84         | 32           |  |
| Deck 6                                                           | 64         | 18           |  |