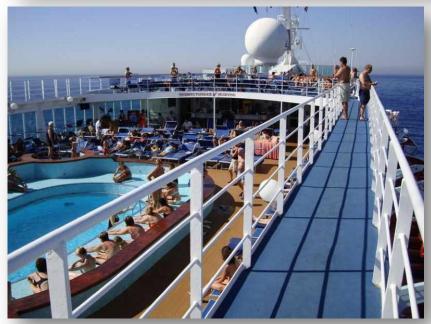

|            |              |  |
| Number of Beds and Cabins by Decks                               |            |              |  |
|                                                                  | Total Beds | Total Cabins |  |
| Deck 2                                                           | 207        | 86           |  |
| Deck 3                                                           | 382        | 142          |  |
| Deck 4                                                           | 339        | 127          |  |
| Deck 5                                                           | 84         | 32           |  |
| Deck 6                                                           | 64         | 18           |  |