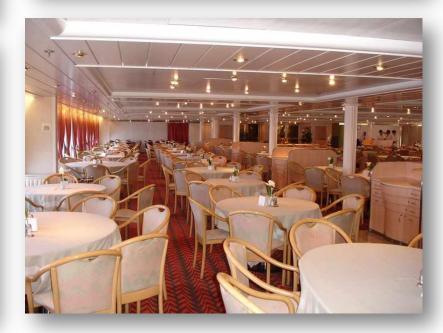

|            |              |  |
| Number of Beds and Cabins by Decks                               |            |              |  |
|                                                                  | Total Beds | Total Cabins |  |
| Deck 2                                                           | 207        | 86           |  |
| Deck 3                                                           | 382        | 142          |  |
| Deck 4                                                           | 339        | 127          |  |
| Deck 5                                                           | 84         | 32           |  |
| Deck 6                                                           | 64         | 18           |  |