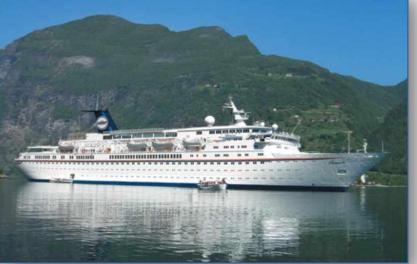

Luxury Passenger Cruise Ship Ex. Cunard Princess, Ex. MSC Rhapsody

#### Type of Vessel: **Refurbished**

Luxury Passenger Cruise Ship

Number of Cabins : abt. 405

| Ship Name:           | GOLDEN IRIS Ex. Cunard Princes, Ex. Rhapsody |
|----------------------|----------------------------------------------|
| Ship Type:           | Passenger                                    |
| Number of Passengers | 1065                                         |
| Number of Cabins     | abt 405                                      |
| Gross Tonnage 69:    | 16852                                        |
| Net Tonnage 69:      | 7233                                         |
| Deadweight:          | 2883.9                                       |
| Summer Deadweight    | 3,130 t                                      |
| Registration Number: | 24041-PEXT-1                                 |
| RINA Number          | 77927                                        |
| IMO Number:          | 7358573                                      |
| Call Sign:           | 3FZK4                                        |
| MMSI                 | 371771000                                    |
| Flag:                | PANAMA                                       |
| Port of Registry:    | PANAMA                                       |
| Main Class Symbols : | 100 – A – 1.1 – Nav IL                       |
| Service Notations:   | ТР                                           |