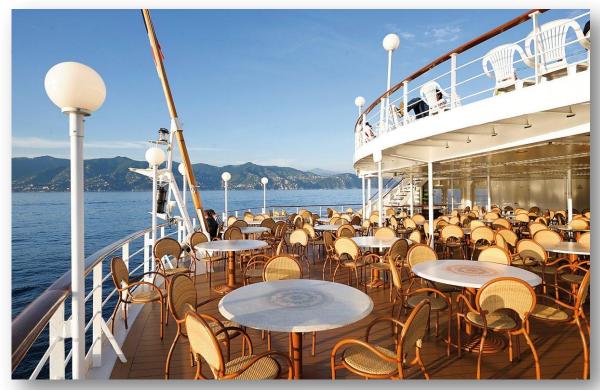

|            |              |  |
| Number of Beds and Cabins by Decks                               |            |              |  |
|                                                                  | Total Beds | Total Cabins |  |
| Deck 2                                                           | 207        | 86           |  |
| Deck 3                                                           | 382        | 142          |  |
| Deck 4                                                           | 339        | 127          |  |
| Deck 5                                                           | 84         | 32           |  |
| Deck 6                                                           | 64         | 18           |  |