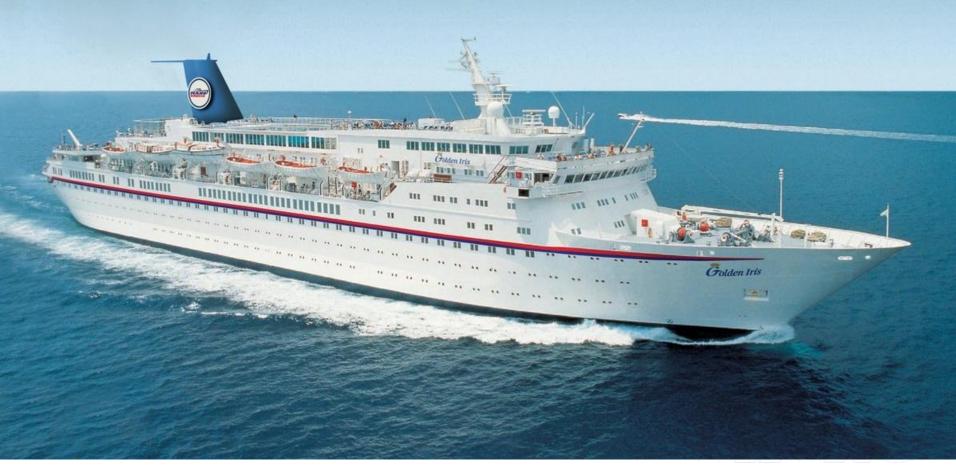

Luxury Passenger Cruise Ship Ex. Cunard Princess, Ex. MSC Rhapsody

#### Type of Vessel: **Refurbished**

Luxury Passenger Cruise Ship

Number of Cabins : abt. 405

| Ship Name:           | GOLDEN IRIS Ex. Cunard Princes, Ex. Rhapsody |
|----------------------|----------------------------------------------|
| Ship Type:           | Passenger                                    |
| Number of Passengers | 1065                                         |
| Number of Cabins     | abt 405                                      |
| Gross Tonnage 69:    | 16852                                        |
| Net Tonnage 69:      | 7233                                         |
| Deadweight:          | 2883.9                                       |
| Summer Deadweight    | 3,130 t                                      |
| Registration Number: | 24041-PEXT-1                                 |
| RINA Number          | 77927                                        |
| IMO Number:          | 7358573                                      |
| Call Sign:           | 3FZK4                                        |
| MMSI                 | 371771000                                    |
| Flag:                | PANAMA                                       |
| Port of Registry:    | PANAMA                                       |
| Main Class Symbols : | 100 – A – 1.1 – Nav IL                       |
| Service Notations:   | ТР                                           |