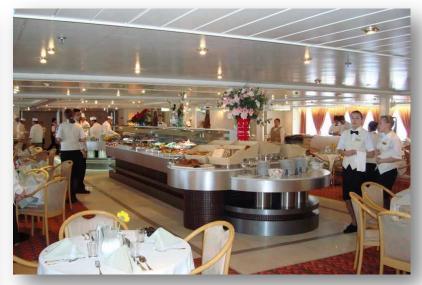

|            |              |  |
| Number of Beds and Cabins by Decks                               |            |              |  |
|                                                                  | Total Beds | Total Cabins |  |
| Deck 2                                                           | 207        | 86           |  |
| Deck 3                                                           | 382        | 142          |  |
| Deck 4                                                           | 339        | 127          |  |
| Deck 5                                                           | 84         | 32           |  |
| Deck 6                                                           | 64         | 18           |  |