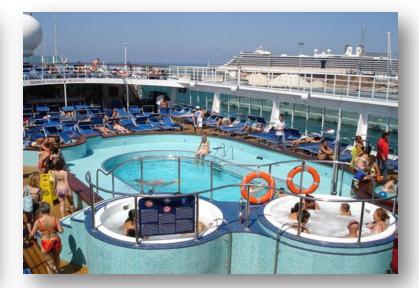

|            |              |  |
| Number of Beds and Cabins by Decks                               |            |              |  |
|                                                                  | Total Beds | Total Cabins |  |
| Deck 2                                                           | 207        | 86           |  |
| Deck 3                                                           | 382        | 142          |  |
| Deck 4                                                           | 339        | 127          |  |
| Deck 5                                                           | 84         | 32           |  |
| Deck 6                                                           | 64         | 18           |  |