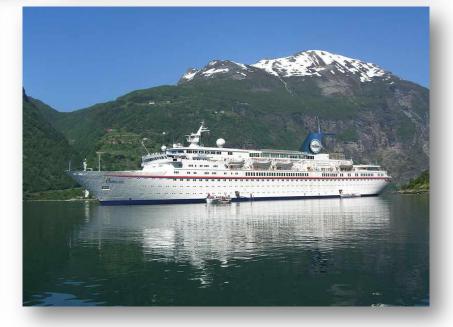

| Summer Deadweight    | 3,130 t                                      |
| Registration Number: | 24041-PEXT-1                                 |
| RINA Number          | 77927                                        |
| IMO Number:          | 7358573                                      |
| Call Sign:           | 3FZK4                                        |
| MMSI                 | 371771000                                    |
| Flag:                | PANAMA                                       |
| Port of Registry:    | PANAMA                                       |
| Main Class Symbols : | 100 – A – 1.1 – Nav IL                       |
| Service Notations:   | ТР                                           |

\* all information given, about, in good faith, but without guarantee













| Builder:                                                         | Burmeister & Wains Skibsbyggeri (Shipyard) |  |
|------------------------------------------------------------------|--------------------------------------------|--|
| Place of build (Country):                                        | Copenhagen, Denmark                        |  |
| Year of Build:                                                   | Commissioned Mar 1977                      |  |
| Hull N°:                                                         | 859                                        |  |
| Engine:                                                          | Hitachi - B&W Type 7S50HU                  |  |
| Number of Engines :                                              | 4