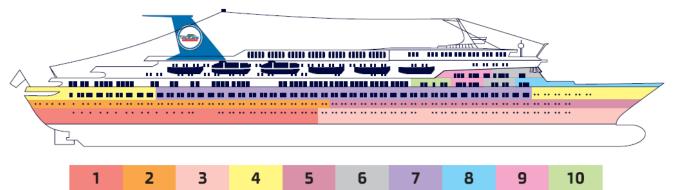

#### Suites and Deluxe Cabins (Categories 7 to 10)

Internal and External Cabins Decks 2-5 (Categories 1 to 6)

| Cabins and Beds                                                  |            |              |  |
|------------------------------------------------------------------|------------|--------------|--|
| Total Cabins                                                     | 405        |              |  |
| Total Beds                                                       | 1076       |              |  |
| Total Internal Cabins                                            | 138        |              |  |
| Total beds in Internal cabins                                    | 381        |              |  |
| Total External Cabins                                            | 267        |              |  |
| Total beds in external cabins                                    | 695        |              |  |
| Total Cabins Double occupancy cabins (with Double Beds)          | 158        |              |  |
| Total Cabins with Double beds (including cabins with extra beds) | 337        |              |  |
| Total 3 bed Cabins                                               | 161        |              |  |
| Total 4 beds Cabins                                              | 54         |              |  |
| Total Cabins with Bank Beds                                      | 13         |              |  |
| Total Double Ocupancy Cabins with separate beds (which cannot be | 16         |              |  |
| attached)                                                        |            |              |  |
| Number of Beds and Cabins by Decks                               |            |              |  |
|                                                                  | Total Beds | Total Cabins |  |
| Deck 2                                                           | 207        | 86           |  |
| Deck 3                                                           | 382        | 142          |  |
| Deck 4                                                           | 339        | 127          |  |
| Deck 5                                                           | 84         | 32           |  |
| Deck 6                                                           | 64         | 18           |  |