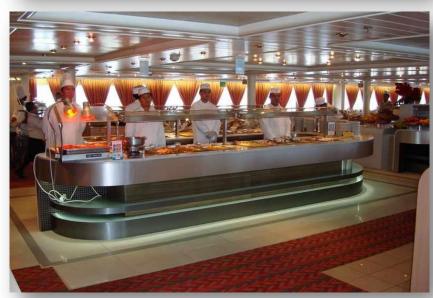

|            |              |  |
| Number of Beds and Cabins by Decks                               |            |              |  |
|                                                                  | Total Beds | Total Cabins |  |
| Deck 2                                                           | 207        | 86           |  |
| Deck 3                                                           | 382        | 142          |  |
| Deck 4                                                           | 339        | 127          |  |
| Deck 5                                                           | 84         | 32           |  |
| Deck 6                                                           | 64         | 18           |  |