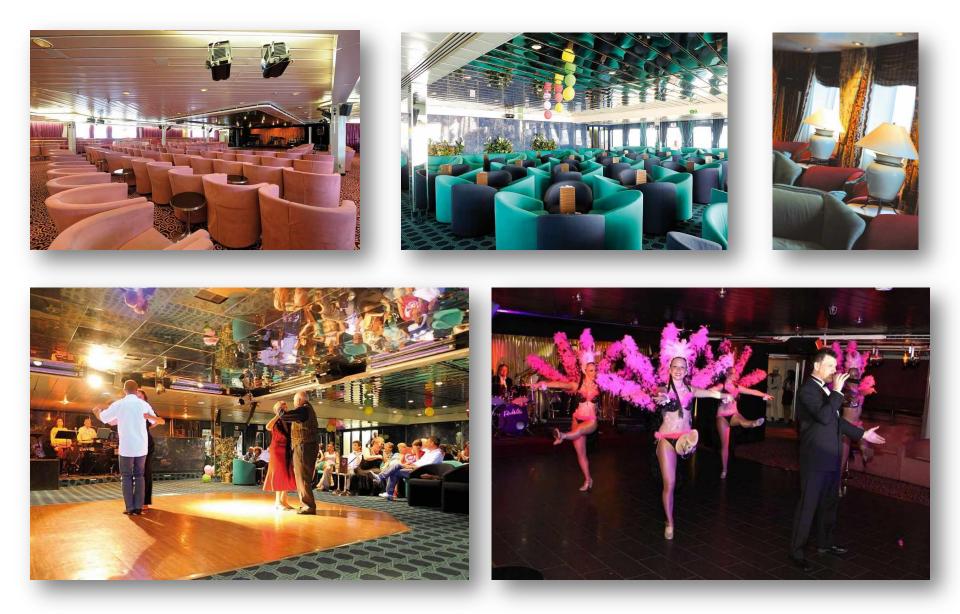

|            |              |  |
| Number of Beds and Cabins by Decks                               |            |              |  |
|                                                                  | Total Beds | Total Cabins |  |
| Deck 2                                                           | 207        | 86           |  |
| Deck 3                                                           | 382        | 142          |  |
| Deck 4                                                           | 339        | 127          |  |
| Deck 5                                                           | 84         | 32           |  |
| Deck 6                                                           | 64         | 18           |  |