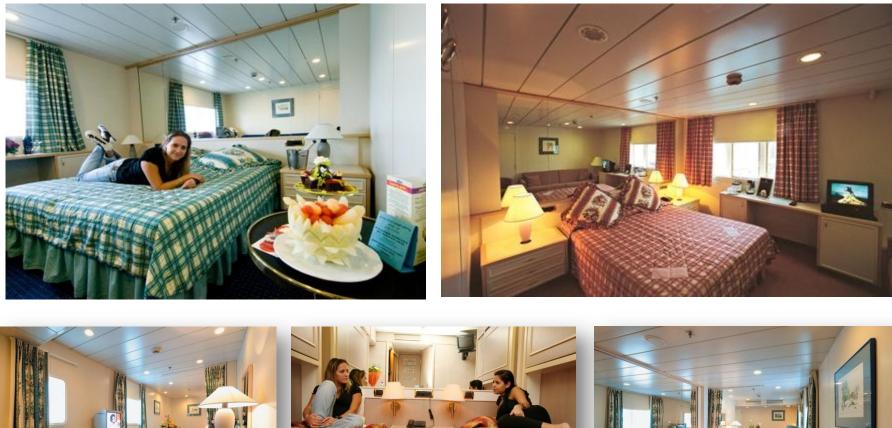

#### Suites and Deluxe Cabins (Categories 7 to 10)

Internal and External Cabins Decks 2-5 (Categories 1 to 6)

| Cabins and Beds                                                  |            |              |  |
|------------------------------------------------------------------|------------|--------------|--|
| Total Cabins                                                     | 405        |              |  |
| Total Beds                                                       | 1076       |              |  |
| Total Internal Cabins                                            | 138        |              |  |
| Total beds in Internal cabins                                    | 381        |              |  |
| Total External Cabins                                            | 267        |              |  |
| Total beds in external cabins                                    | 695        |              |  |
| Total Cabins Double occupancy cabins (with Double Beds)          | 158        |              |  |
| Total Cabins with Double beds (including cabins with extra beds) | 337        |              |  |
| Total 3 bed Cabins                                               | 161        |              |  |
| Total 4 beds Cabins                                              | 54         |              |  |
| Total Cabins with Bank Beds                                      | 13         |              |  |
| Total Double Ocupancy Cabins with separate beds (which cannot be | 16         |              |  |
| attached)                                                        |            |              |  |
| Number of Beds and Cabins by Decks                               |            |              |  |
|                                                                  | Total Beds | Total Cabins |  |
| Deck 2                                                           | 207        | 86           |  |
| Deck 3                                                           | 382        | 142          |  |
| Deck 4                                                           | 339        | 127          |  |
| Deck 5                                                           | 84         | 32           |  |
| Deck 6                                                           | 64         | 18           |  |