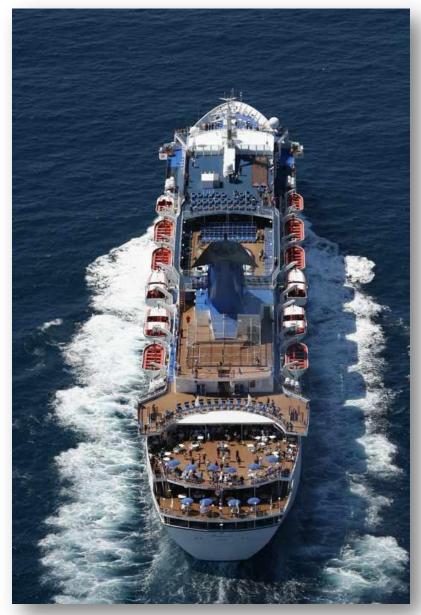

| 15.17                                      |  |
| Draught:                                                         | 6.00 summer                                |  |
| Freeboard:                                                       | 1106 mm                                    |  |
| Air Draft                                                        | 34.7 m                                     |  |
| Number of Passengers                                             | abt1065                                    |  |
| Total number of passengers & crew                                | abt1065+350                                |  |
| * all information given, about, in good faith, but without guara | antee whatsoever                           |  |













olden Iris





#### Suites and Deluxe Cabins (Categories 7 to 10)









Internal and External Cabins Decks 2-5 (Categories 1 to 6)







| Cabins and Beds                                                  |            |              |  |
|------------------------------------------------------------------|------------|--------------|--|
| Total Cabins                                                     | 405        |              |  |
| Total Beds                                                       | 1076       |              |  |
| Total Internal Cabins                                            | 138        |              |  |
| Total beds in Internal cabins                                    | 381        |              |  |
| Total External Cabins