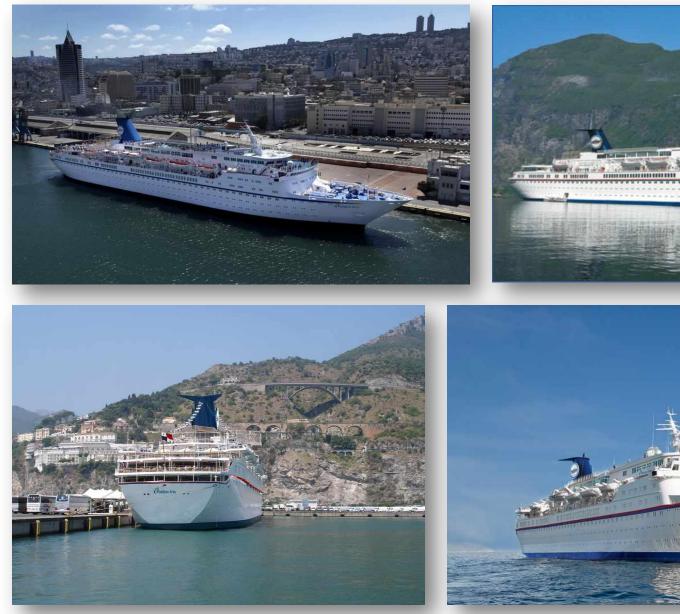

| 15.17                                      |  |
| Draught:                                                         | 6.00 summer                                |  |
| Freeboard:                                                       | 1106 mm                                    |  |
| Air Draft                                                        | 34.7 m                                     |  |
| Number of Passengers                                             | abt1065                                    |  |
| Total number of passengers & crew                                | abt1065+350                                |  |
| * all information given, about, in good faith, but without guara | antee whatsoever                           |  |













olden Iris





#### Suites and Deluxe Cabins (Categories 7 to 10)









Internal and External Cabins Decks 2-5 (Categories 1 to 6)







| Cabins and Beds                                                  |            |              |  |
|------------------------------------------------------------------|------------|--------------|--|
| Total Cabins                                                     | 405        |              |  |
| Total Beds                                                       | 1076       |              |  |
| Total Internal Cabins                                            | 138        |              |  |
| Total beds in Internal cabins                                    | 381        |              |  |
| Total External Cabins