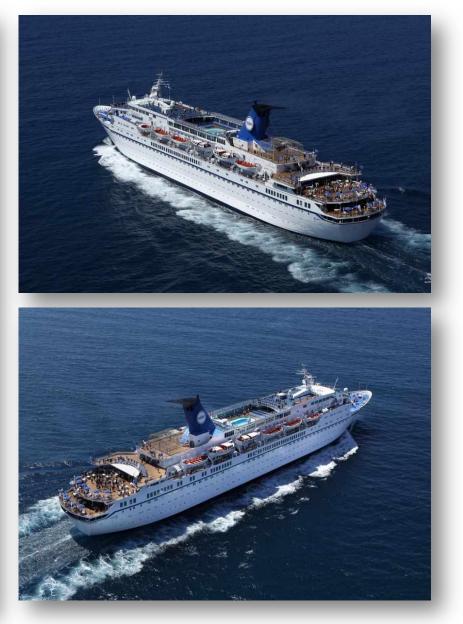

| 15.17                                      |  |
| Draught:                                                         | 6.00 summer                                |  |
| Freeboard:                                                       | 1106 mm                                    |  |
| Air Draft                                                        | 34.7 m                                     |  |
| Number of Passengers                                             | abt1065                                    |  |
| Total number of passengers & crew                                | abt1065+350                                |  |
| * all information given, about, in good faith, but without guara | antee whatsoever                           |  |













olden Iris





#### Suites and Deluxe Cabins (Categories 7 to 10)









Internal and External Cabins Decks 2-5 (Categories 1 to 6)







| Cabins and Beds                                                  |            |              |  |
|------------------------------------------------------------------|------------|--------------|--|
| Total Cabins                                                     | 405        |              |  |
| Total Beds                                                       | 1076       |              |  |
| Total Internal Cabins                                            | 138        |              |  |
| Total beds in Internal cabins                                    | 381        |              |  |
| Total External Cabins