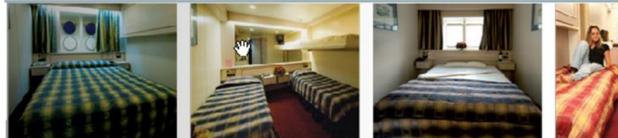

#### Suites and Deluxe Cabins (Categories 7 to 10)

Internal and External Cabins Decks 2-5 (Categories 1 to 6)

| Cabins and Beds                                                  |            |              |  |
|------------------------------------------------------------------|------------|--------------|--|
| Total Cabins                                                     | 405        |              |  |
| Total Beds                                                       | 1076       |              |  |
| Total Internal Cabins                                            | 138        |              |  |
| Total beds in Internal cabins                                    | 381        |              |  |
| Total External Cabins                                            | 267        |              |  |
| Total beds in external cabins                                    | 695        |              |  |
| Total Cabins Double occupancy cabins (with Double Beds)          | 158        |              |  |
| Total Cabins with Double beds (including cabins with extra beds) | 337        |              |  |
| Total 3 bed Cabins                                               | 161        |              |  |
| Total 4 beds Cabins                                              | 54         |              |  |
| Total Cabins with Bank Beds                                      | 13         |              |  |
| Total Double Ocupancy Cabins with separate beds (which cannot be | 16         |              |  |
| attached)                                                        |            |              |  |
| Number of Beds and Cabins by Decks                               |            |              |  |
|                                                                  | Total Beds | Total Cabins |  |
| Deck 2                                                           | 207        | 86           |  |
| Deck 3                                                           | 382        | 142          |  |
| Deck 4                                                           | 339        | 127          |  |
| Deck 5                                                           | 84         | 32           |  |
| Deck 6                                                           | 64         | 18           |  |